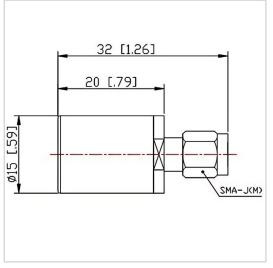

## **General Parameters**

| Frequency Range       | DC~4.0 GHz  |
|-----------------------|-------------|
| Connector Type        | SMA-M (J)   |
| VSWR Max              | 1.20        |
| Impedance             | 50 Ω        |
| Power                 | 2 W         |
| Size                  | Φ15*32 mm   |
| Weight                | 23.5 g      |
| Operating Temperature | -55~+125 °C |
| Storage Temperature   |             |
| ROHS Compliant        | Yes         |

## **Outline Drawing (mm)**