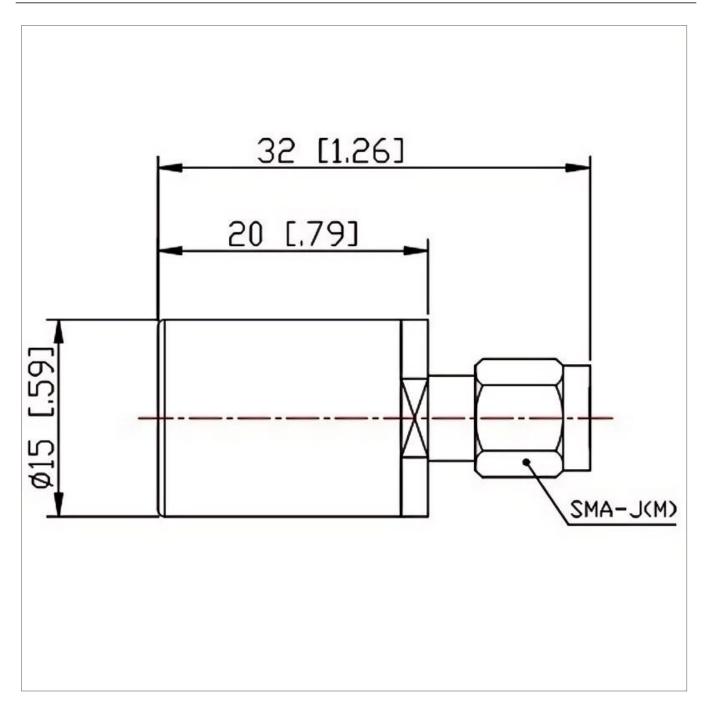

## **General Parameters**

| Frequency Range       | DC~4.0 GHz  |
|-----------------------|-------------|
| Connector Type        | SMA-M (J)   |
| VSWR Max              | 1.20        |
| Impedance             | 50 Ω        |
| Power                 | 2 W         |
| Size                  | Φ15*32 mm   |
| Weight                | 23.5 g      |
| Operating Temperature | -55~+125 °C |
| Storage Temperature   |             |
| ROHS Compliant        | Yes         |

## **Outline Drawing (mm)**