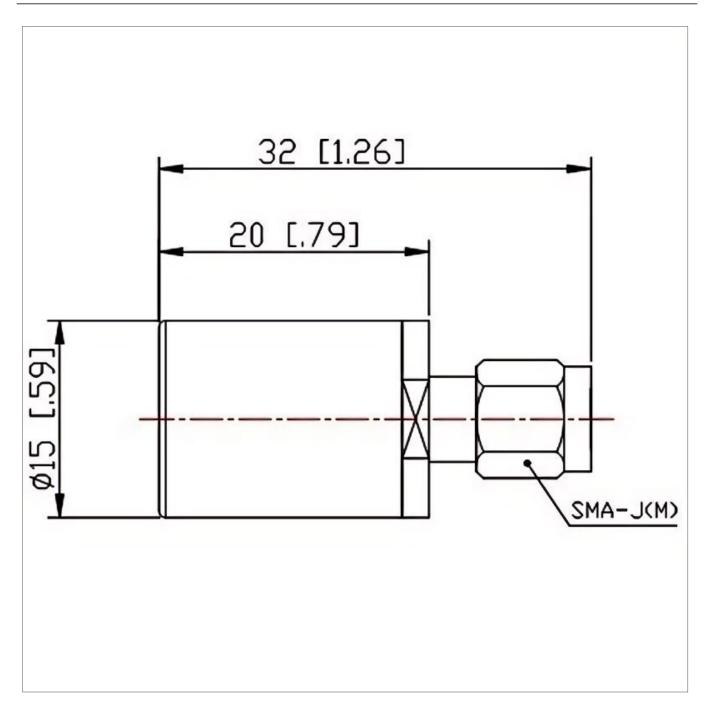

## **General Parameters**

| Frequency Range       | DC~3.0 GHz  |
|-----------------------|-------------|
| Connector Type        | SMA-M (J)   |
| VSWR Max              | 1.20        |
| Impedance             | 50 Ω        |
| Power                 | 2 W         |
| Size                  | Φ15*32 mm   |
| Weight                | 23.5 g      |
| Operating Temperature | -55~+125 °C |
| Storage Temperature   |             |
| ROHS Compliant        | Yes         |

## **Outline Drawing (mm)**