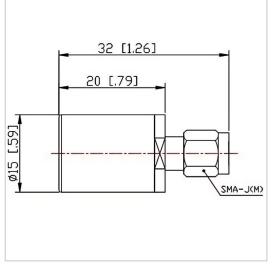

## **General Parameters**

| Frequency Range       | DC~3.0 GHz  |
|-----------------------|-------------|
| Connector Type        | SMA-M (J)   |
| VSWR Max              | 1.20        |
| Impedance             | 50 Ω        |
| Power                 | 2 W         |
| Size                  | Φ15*32 mm   |
| Weight                | 23.5 g      |
| Operating Temperature | -55~+125 °C |
| Storage Temperature   |             |
| ROHS Compliant        | Yes         |

## **Outline Drawing (mm)**