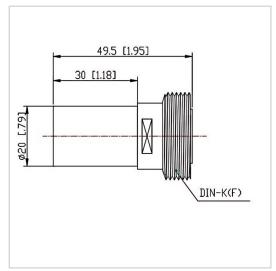

## **General Parameters**

| Frequency Range       | DC~6.0 GHz  |
|-----------------------|-------------|
| Connector Type        | DIN-F (K)   |
| VSWR Max              | 1.30        |
| Impedance             | 50 Ω        |
| Power                 | 2 W         |
| Size                  | Ф20*30 mm   |
| Weight                | 55 g        |
| Operating Temperature | -55~+125 °C |
| Storage Temperature   | I .         |
| ROHS Compliant        | Yes         |

## **Outline Drawing (mm)**