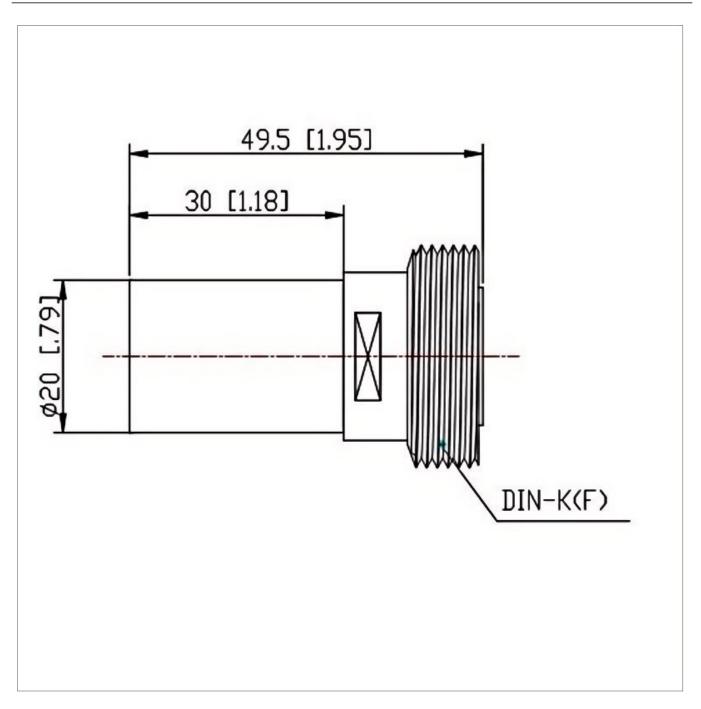

## **General Parameters**

| Frequency Range       | DC~6.0 GHz  |
|-----------------------|-------------|
| Connector Type        | DIN-F (K)   |
| VSWR Max              | 1.30        |
| Impedance             | 50 Ω        |
| Power                 | 2 W         |
| Size                  | Ф20*30 mm   |
| Weight                | 55 g        |
| Operating Temperature | -55~+125 °C |
| Storage Temperature   | I .         |
| ROHS Compliant        | Yes         |

## **Outline Drawing (mm)**