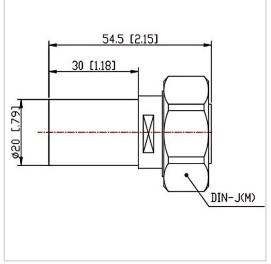

## **General Parameters**

| Frequency Range       | DC~4.0 GHz  |
|-----------------------|-------------|
| Connector Type        | DIN-M (J)   |
| VSWR Max              | 1.25        |
| Impedance             | 50 Ω        |
| Power                 | 2 W         |
| Size                  | Ф20*30 mm   |
| Weight                | 55 g        |
| Operating Temperature | -55~+125 °C |
| Storage Temperature   |             |
| ROHS Compliant        | Yes         |

## **Outline Drawing (mm)**