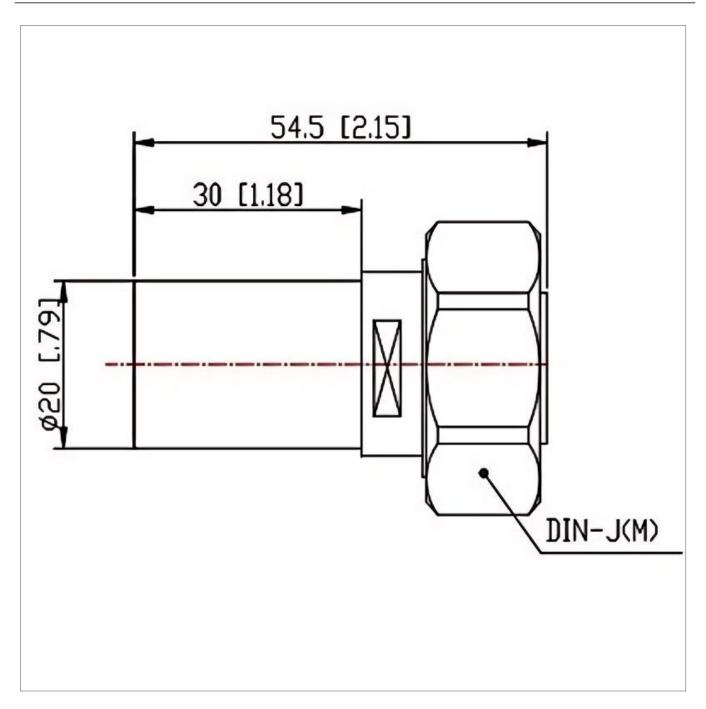

## **General Parameters**

| Frequency Range       | DC~4.0 GHz  |
|-----------------------|-------------|
| Connector Type        | DIN-M (J)   |
| VSWR Max              | 1.25        |
| Impedance             | 50 Ω        |
| Power                 | 2 W         |
| Size                  | Ф20*30 mm   |
| Weight                | 55 g        |
| Operating Temperature | -55~+125 °C |
| Storage Temperature   |             |
| ROHS Compliant        | Yes         |

## **Outline Drawing (mm)**