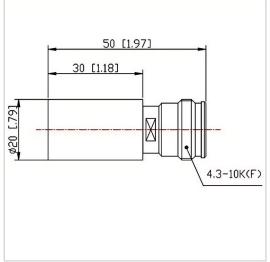

## **General Parameters**

| Frequency Range       | DC~6.0 GHz   |
|-----------------------|--------------|
| Connector Type        | 4.3-10-F (K) |
| VSWR Max              | 1.25         |
| Impedance             | 50 Ω         |
| Power                 | 2 W          |
| Size                  | Ф20*30 mm    |
| Weight                | 85 g         |
| Operating Temperature | -55~+125 °C  |
| Storage Temperature   | 1            |
| ROHS Compliant        | Yes          |

## **Outline Drawing (mm)**