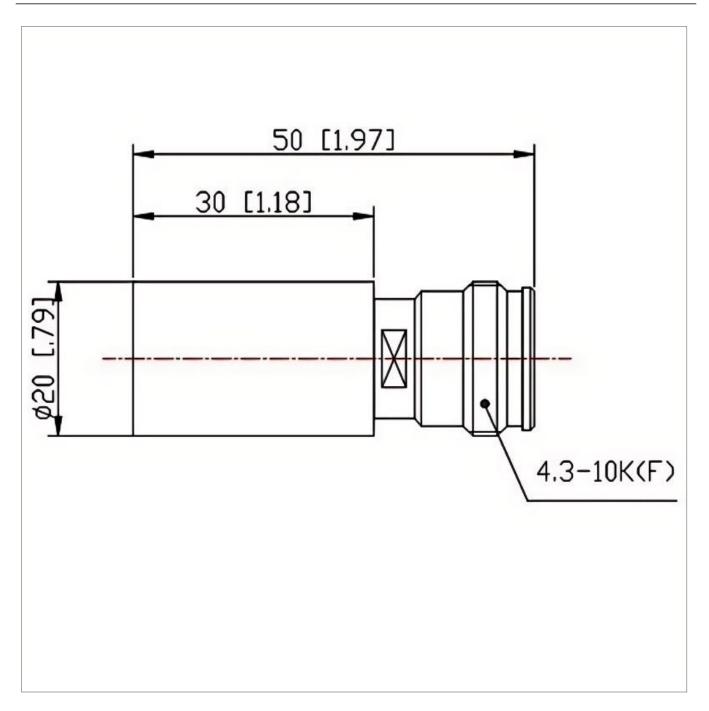

## **General Parameters**

| Frequency Range       | DC~6.0 GHz   |
|-----------------------|--------------|
| Connector Type        | 4.3-10-F (K) |
| VSWR Max              | 1.25         |
| Impedance             | 50 Ω         |
| Power                 | 2 W          |
| Size                  | Ф20*30 mm    |
| Weight                | 85 g         |
| Operating Temperature | -55~+125 °C  |
| Storage Temperature   | 1            |
| ROHS Compliant        | Yes          |

## **Outline Drawing (mm)**