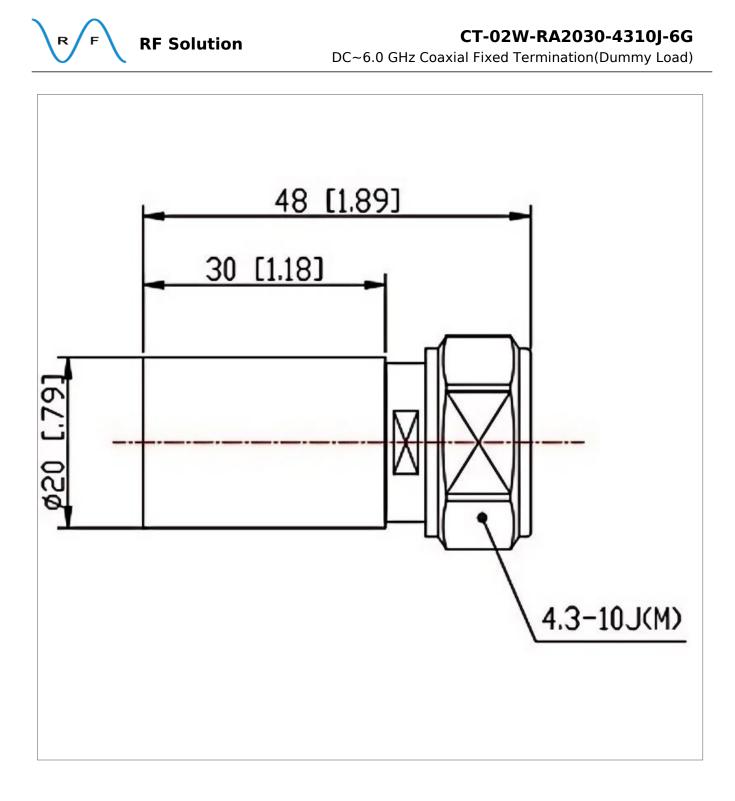

## **Outline Drawing (mm)**

## **General Parameters**

| Frequency Range       | DC~6.0 GHz   |
|-----------------------|--------------|
| Connector Type        | 4.3-10-M (J) |
| VSWR Max              | 1.25         |
| Impedance             | 50 Ω         |
| Power                 | 2 W          |
| Size                  | Φ20*30 mm    |
| Weight                | 85 g         |
| Operating Temperature | -55~+125 °C  |
| Storage Temperature   | 1            |
| ROHS Compliant        | Yes          |