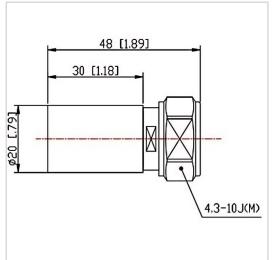

## **Outline Drawing (mm)**

## **General Parameters**

| Frequency Range       | DC~6.0 GHz   |
|-----------------------|--------------|
| Connector Type        | 4.3-10-M (J) |
| VSWR Max              | 1.25         |
| Impedance             | 50 Ω         |
| Power                 | 2 W          |
| Size                  | Φ20*30 mm    |
| Weight                | 85 g         |
| Operating Temperature | -55~+125 °C  |
| Storage Temperature   | 1            |
| ROHS Compliant        | Yes          |