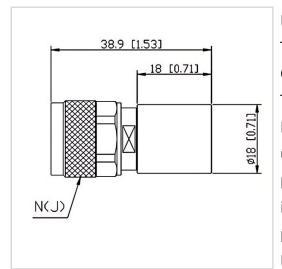

RF Solution offer a wide selection of Coaxial Fixed Termination (Dummy Load) for global customers. CT-02W-RA1818-NJ-12.4G is a Coaxial Fixed Termination (Dummy Load) in Frequency Range of DC~12.4 GHz. It is made of high quality materials under a high standard, the Connector Type of this product is N-M (J), VSWR Max is 1.25 and Impedance is 50  $\Omega$ . The component has a good working performance and stability, it is ideal for handling a Power of 2 W.

## **Product Details**

| Part Number | CT-02W-RA1818-NJ-12.4G                      |
|-------------|---------------------------------------------|
| Description | DC~12.4 GHz Coaxial Fixed Termination(Dummy |
|             | Load)                                       |

## **General Parameters**

| Frequency Range       | DC~12.4 GHz |