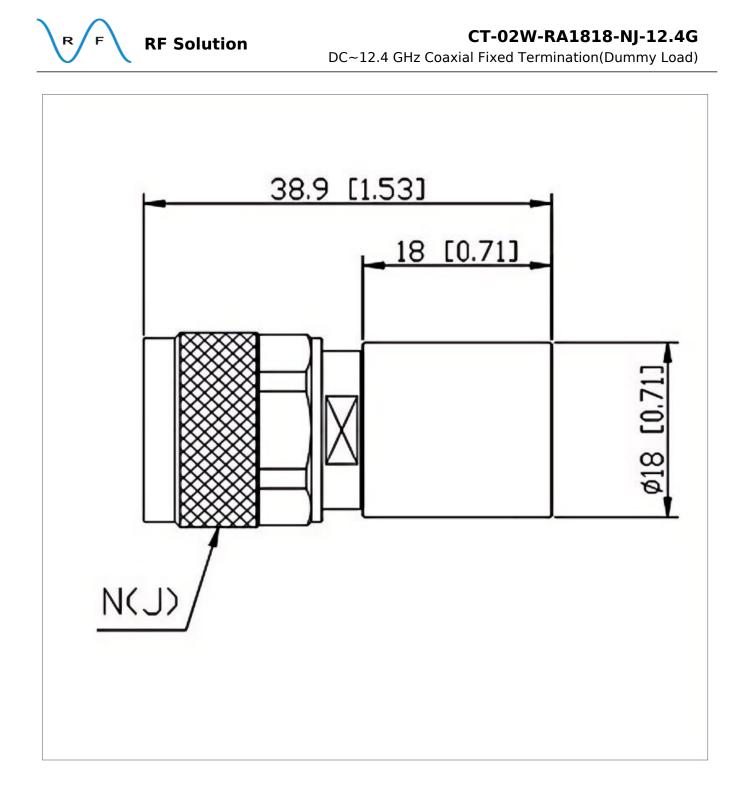

for handling a Power of 2 W.

## **Product Details**

| Part Number | CT-02W-RA1818-NJ-12.4G                      |
|-------------|---------------------------------------------|
| Description | DC~12.4 GHz Coaxial Fixed Termination(Dummy |
|             | Load)                                       |

## **General Parameters**

| Frequency Range       | DC~12.4 GHz |
|-----------------------|-------------|
| Connector Type        | N-M (J)     |
| VSWR Max              | 1.25        |
| Impedance             | 50 Ω        |
| Power                 | 2 W         |
| Size                  | Φ18*18 mm   |
| Weight                | /           |
| Operating Temperature | -55~+125 °C |
| Storage Temperature   | /           |
| ROHS Compliant        | Yes         |

## **Outline Drawing (mm)**