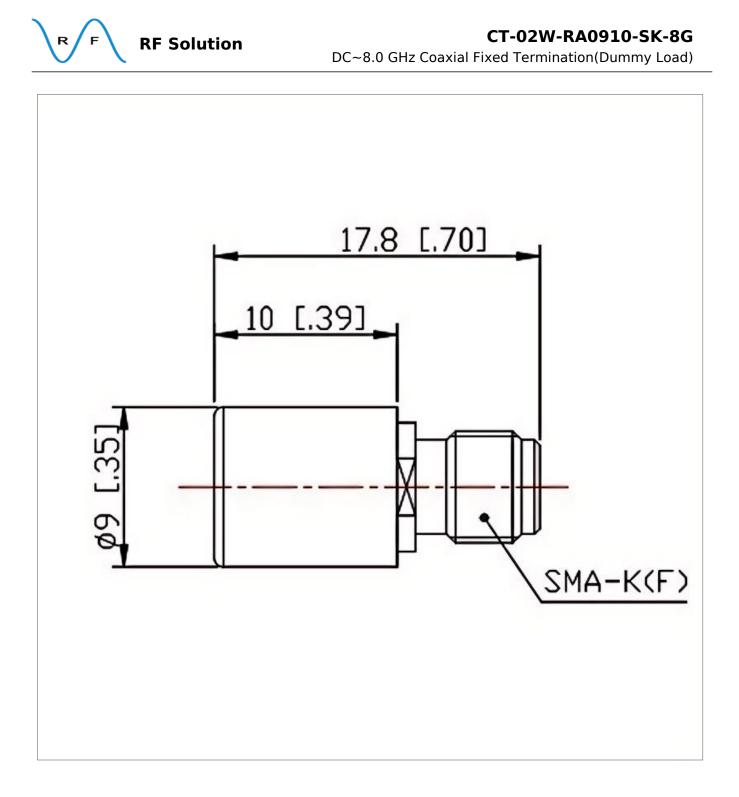

## **General Parameters**

| Frequency Range       | DC~8.0 GHz   |
|-----------------------|--------------|
| Connector Type        | SMA-F (K)    |
| VSWR Max              | 1.20         |
| Impedance             | 50 Ω         |
| Power                 | 2 W          |
| Size                  | Φ9.0*17.8 mm |
| Weight                | 6.5 g        |
| Operating Temperature | -55~+125 °C  |
| Storage Temperature   | /            |
| ROHS Compliant        | Yes          |

## **Outline Drawing (mm)**