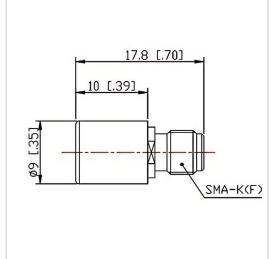

## **General Parameters**

| Frequency Range       | DC~8.0 GHz   |
|-----------------------|--------------|
| Connector Type        | SMA-F (K)    |
| VSWR Max              | 1.20         |
| Impedance             | 50 Ω         |
| Power                 | 2 W          |
| Size                  | Φ9.0*17.8 mm |
| Weight                | 6.5 g        |
| Operating Temperature | -55~+125 °C  |
| Storage Temperature   | /            |
| ROHS Compliant        | Yes          |

## **Outline Drawing (mm)**