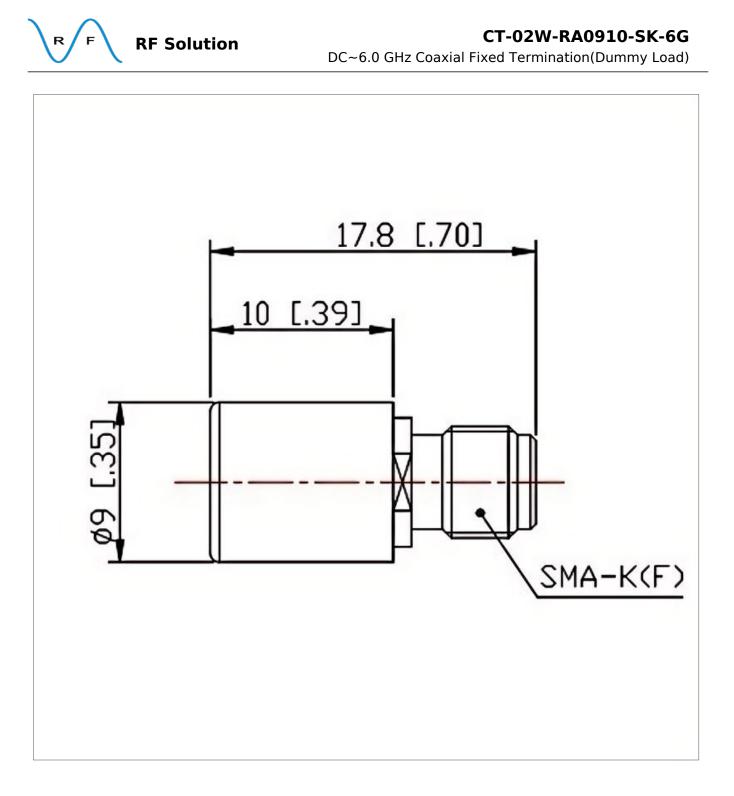

## **Outline Drawing (mm)**

## **General Parameters**

| Frequency Range       | DC~6.0 GHz   |
|-----------------------|--------------|
| Connector Type        | SMA-F (K)    |
| VSWR Max              | 1.20         |
| Impedance             | 50 Ω         |
| Power                 | 2 W          |
| Size                  | Φ9.0*17.8 mm |
| Weight                | 6.5 g        |
| Operating Temperature | -55~+125 °C  |
| Storage Temperature   | /            |
| ROHS Compliant        | Yes          |