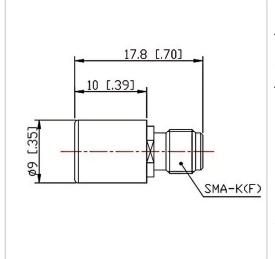

## **Outline Drawing (mm)**

## **General Parameters**

| Frequency Range       | DC~6.0 GHz   |
|-----------------------|--------------|
| Connector Type        | SMA-F (K)    |
| VSWR Max              | 1.20         |
| Impedance             | 50 Ω         |
| Power                 | 2 W          |
| Size                  | Φ9.0*17.8 mm |
| Weight                | 6.5 g        |
| Operating Temperature | -55~+125 °C  |
| Storage Temperature   | /            |
| ROHS Compliant        | Yes          |