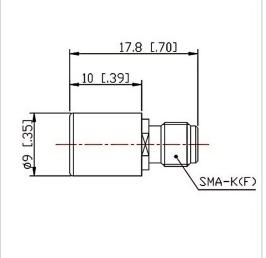

## **General Parameters**

| Frequency Range       | DC~10.0 GHz  |
|-----------------------|--------------|
| Connector Type        | SMA-F (K)    |
| VSWR Max              | 1.25         |
| Impedance             | 50 Ω         |
| Power                 | 2 W          |
| Size                  | Ф9.0*17.8 mm |
| Weight                | 6.5 g        |
| Operating Temperature | -55~+125 °C  |
| Storage Temperature   |              |
| ROHS Compliant        | Yes          |

## **Outline Drawing (mm)**