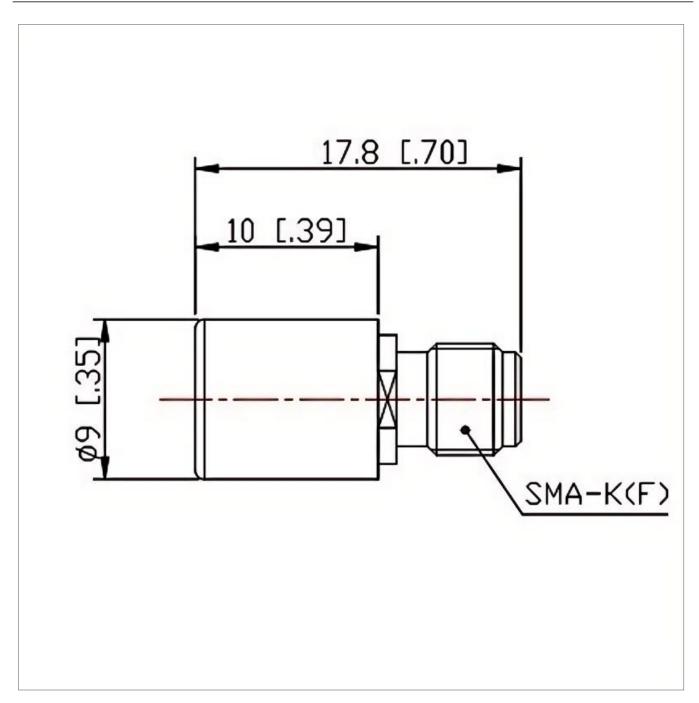

## **General Parameters**

| Frequency Range       | DC~10.0 GHz  |
|-----------------------|--------------|
| Connector Type        | SMA-F (K)    |
| VSWR Max              | 1.25         |
| Impedance             | 50 Ω         |
| Power                 | 2 W          |
| Size                  | Ф9.0*17.8 mm |
| Weight                | 6.5 g        |
| Operating Temperature | -55~+125 °C  |
| Storage Temperature   |              |
| ROHS Compliant        | Yes          |

## **Outline Drawing (mm)**