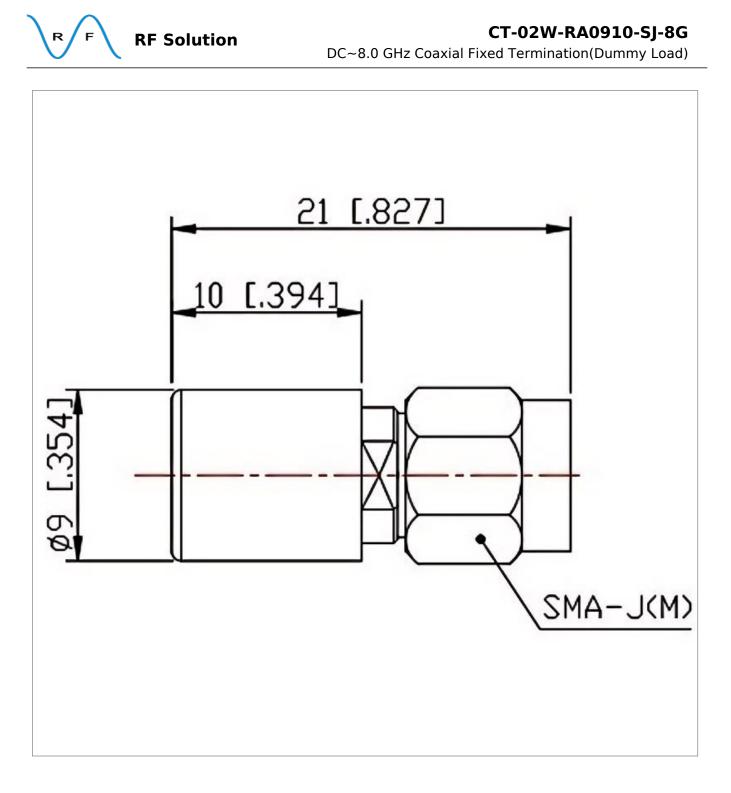

## **General Parameters**

| Frequency Range       | DC~8.0 GHz  |
|-----------------------|-------------|
| Connector Type        | SMA-M (J)   |
| VSWR Max              | 1.20        |
| Impedance             | 50 Ω        |
| Power                 | 2 W         |
| Size                  | Φ9.0*21 mm  |
| Weight                | 6.5 g       |
| Operating Temperature | -55~+125 °C |
| Storage Temperature   | /           |
| ROHS Compliant        | Yes         |

## **Outline Drawing (mm)**