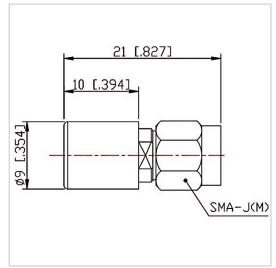

## **General Parameters**

| Frequency Range       | DC~8.0 GHz  |
|-----------------------|-------------|
| Connector Type        | SMA-M (J)   |
| VSWR Max              | 1.20        |
| Impedance             | 50 Ω        |
| Power                 | 2 W         |
| Size                  | Φ9.0*21 mm  |
| Weight                | 6.5 g       |
| Operating Temperature | -55~+125 °C |
| Storage Temperature   | /           |
| ROHS Compliant        | Yes         |

## **Outline Drawing (mm)**