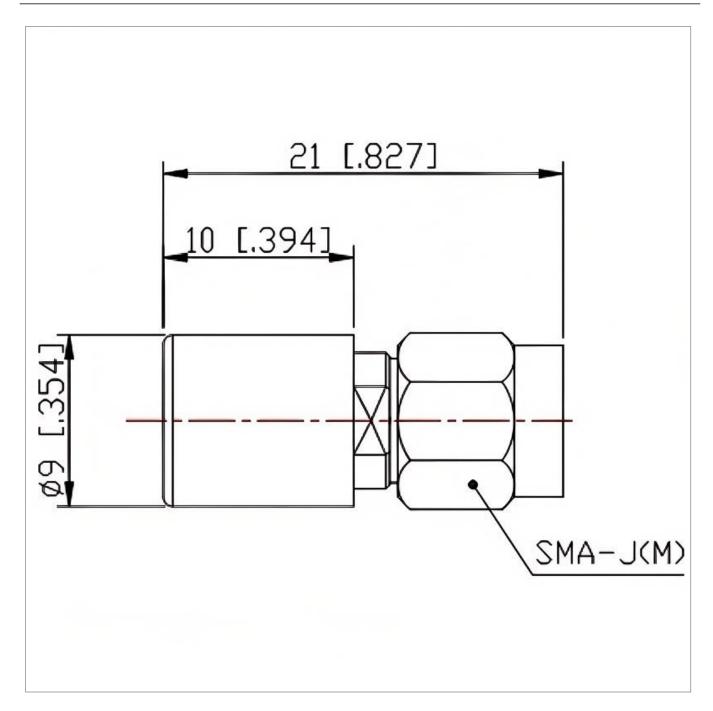

## **General Parameters**

| Frequency Range       | DC~6.0 GHz  |
|-----------------------|-------------|
| Connector Type        | SMA-M (J)   |
| VSWR Max              | 1.20        |
| Impedance             | 50 Ω        |
| Power                 | 2 W         |
| Size                  | Φ9.0*21 mm  |
| Weight                | 6.5 g       |
| Operating Temperature | -55~+125 °C |
| Storage Temperature   |             |
| ROHS Compliant        | Yes         |

## **Outline Drawing (mm)**