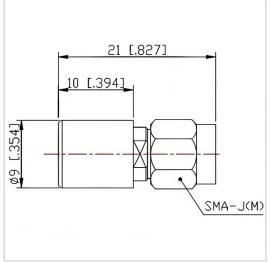

## **General Parameters**

| Frequency Range       | DC~6.0 GHz  |
|-----------------------|-------------|
| Connector Type        | SMA-M (J)   |
| VSWR Max              | 1.20        |
| Impedance             | 50 Ω        |
| Power                 | 2 W         |
| Size                  | Φ9.0*21 mm  |
| Weight                | 6.5 g       |
| Operating Temperature | -55~+125 °C |
| Storage Temperature   |             |
| ROHS Compliant        | Yes         |

## **Outline Drawing (mm)**