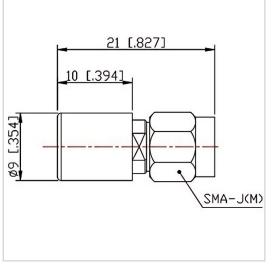

## **General Parameters**

| Frequency Range       | DC~18.0 GHz |
|-----------------------|-------------|
| Connector Type        | SMA-M (J)   |
| VSWR Max              | 1.30        |
| Impedance             | 50 Ω        |
| Power                 | 2 W         |
| Size                  | Φ9.0*21 mm  |
| Weight                | 6.5 g       |
| Operating Temperature | -55~+125 °C |
| Storage Temperature   | I .         |
| ROHS Compliant        | Yes         |

## **Outline Drawing (mm)**

Web:www.solutionrf.com

Whatsapp: +86-15351235297