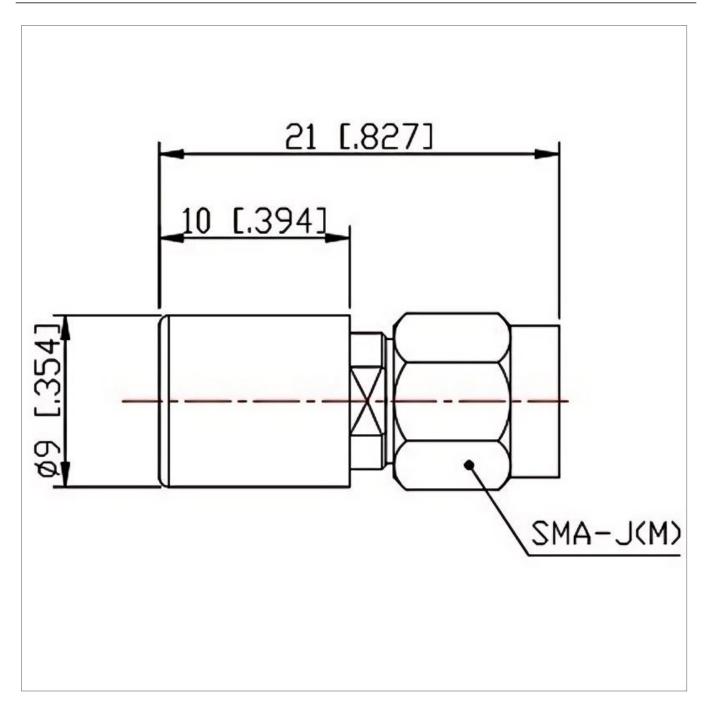

## **General Parameters**

| Frequency Range       | DC~18.0 GHz |
|-----------------------|-------------|
| Connector Type        | SMA-M (J)   |
| VSWR Max              | 1.30        |
| Impedance             | 50 Ω        |
| Power                 | 2 W         |
| Size                  | Φ9.0*21 mm  |
| Weight                | 6.5 g       |
| Operating Temperature | -55~+125 °C |
| Storage Temperature   | I .         |
| ROHS Compliant        | Yes         |

## **Outline Drawing (mm)**

Web:www.solutionrf.com

Whatsapp: +86-15351235297