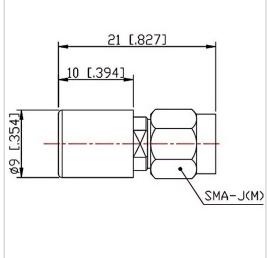

## **General Parameters**

| Frequency Range       | DC~10.0 GHz |
|-----------------------|-------------|
| Connector Type        | SMA-M (J)   |
| VSWR Max              | 1.25        |
| Impedance             | 50 Ω        |
| Power                 | 2 W         |
| Size                  | Φ9.0*21 mm  |
| Weight                | 6.5 g       |
| Operating Temperature | -55~+125 °C |
| Storage Temperature   | /           |
| ROHS Compliant        | Yes         |

## **Outline Drawing (mm)**