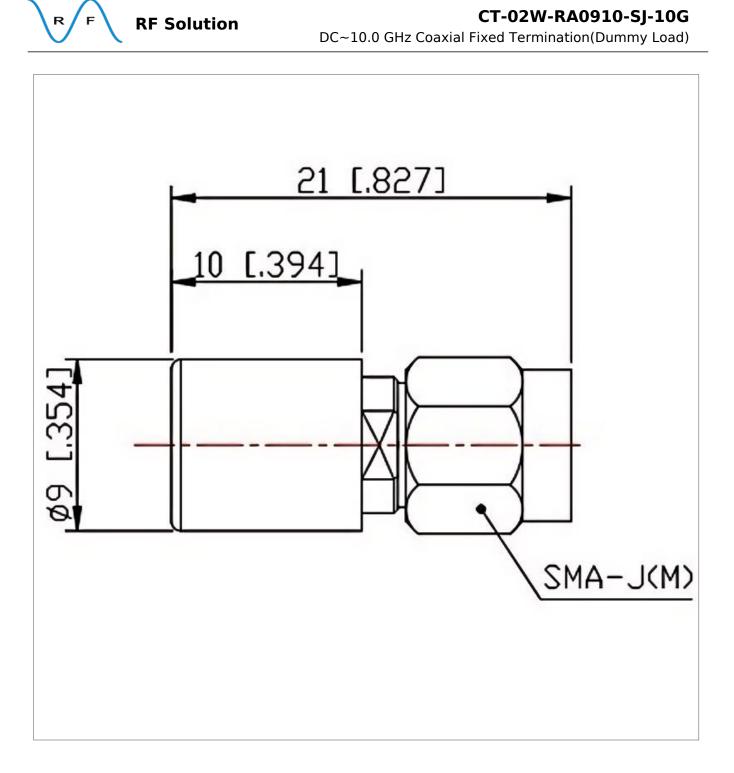

## **General Parameters**

| Frequency Range       | DC~10.0 GHz |
|-----------------------|-------------|
| Connector Type        | SMA-M (J)   |
| VSWR Max              | 1.25        |
| Impedance             | 50 Ω        |
| Power                 | 2 W         |
| Size                  | Φ9.0*21 mm  |
| Weight                | 6.5 g       |
| Operating Temperature | -55~+125 °C |
| Storage Temperature   | /           |
| ROHS Compliant        | Yes         |

## **Outline Drawing (mm)**