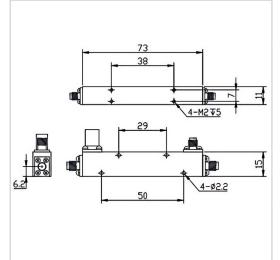

## **Outline Drawing (mm)**

## **General Parameters**

| Frequency Range       | 1.0~4.0 GHz       |
|-----------------------|-------------------|
| Insertion Loss Max    | 0.5 dB            |
| Nominal Coupling      | 20±1 dB           |
| Coupling Sensitivity  | ± 0.7 dB          |
| Rated Power           | 50 W              |
| VSWR Max              | 1.20              |
| Directivity Min       | 20 dB             |
| Impedance             | 50 Ω              |
| Connector Type        | SMA-F             |
| Size                  | 73.0x15.0x11.0 mm |
| Surface Finishing     | Grey Painting     |
| Operating Temperature | -55 ~ +85 ℃       |
| Storage Temperature   | 1                 |
| ROHS Compliant        | Yes               |