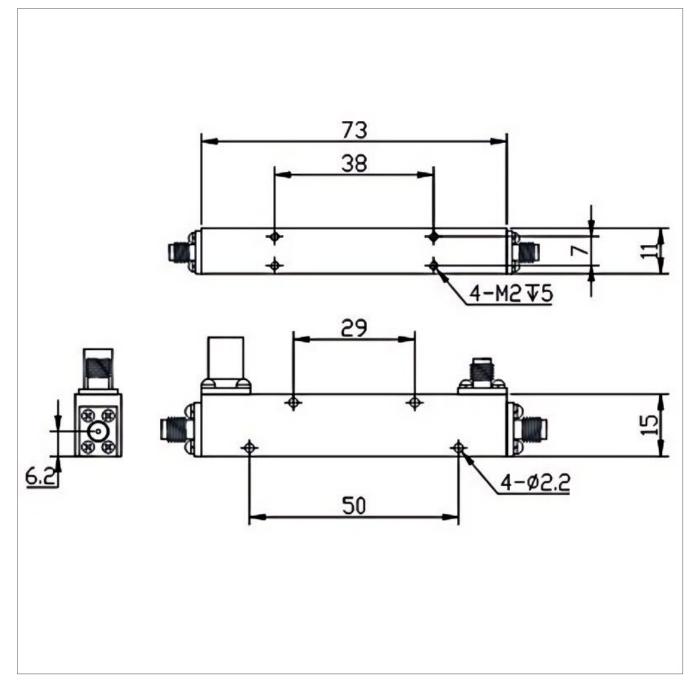

## **Outline Drawing (mm)**

## **General Parameters**

| Frequency Range       | 1.0~4.0 GHz       |
|-----------------------|-------------------|
| Insertion Loss Max    | 0.5 dB            |
| Nominal Coupling      | 20±1 dB           |
| Coupling Sensitivity  | ± 0.7 dB          |
| Rated Power           | 50 W              |
| VSWR Max              | 1.20              |
| Directivity Min       | 20 dB             |
| Impedance             | 50 Ω              |
| Connector Type        | SMA-F             |
| Size                  | 73.0x15.0x11.0 mm |
| Surface Finishing     | Grey Painting     |
| Operating Temperature | -55 ~ +85 ℃       |
| Storage Temperature   | 1                 |
| ROHS Compliant        | Yes               |