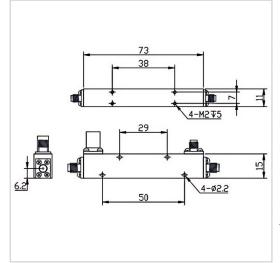

RF Solution offer a wide selection of Coupler for global customers. CP20-F1573-S-1-18GHz is a Coupler in Frequency Range of  $1.0 \sim 18.0$  GHz. It is made of high quality materials under a high standard, the Insertion Loss Max of this product is 0.9 dB, Nominal Coupling is  $20\pm1$  dB and Coupling Sensitivity is  $\pm 1.0$  dB. The component has a good working performance and stability, it is ideal for handling a Rated Power of 50 W.

## Product Details

| Part Number | CP20-F1573-S-1-18GHz            |
|-------------|---------------------------------|
| Description | 1.0~4.0 GHz Directional Coupler |

## **General Parameters**

| 1.0~18.0 GHz      |
|-------------------|
| 0.9 dB            |
| 20±1 dB           |
| ± 1.0 dB          |
| 50 W              |
| 1.60              |
|