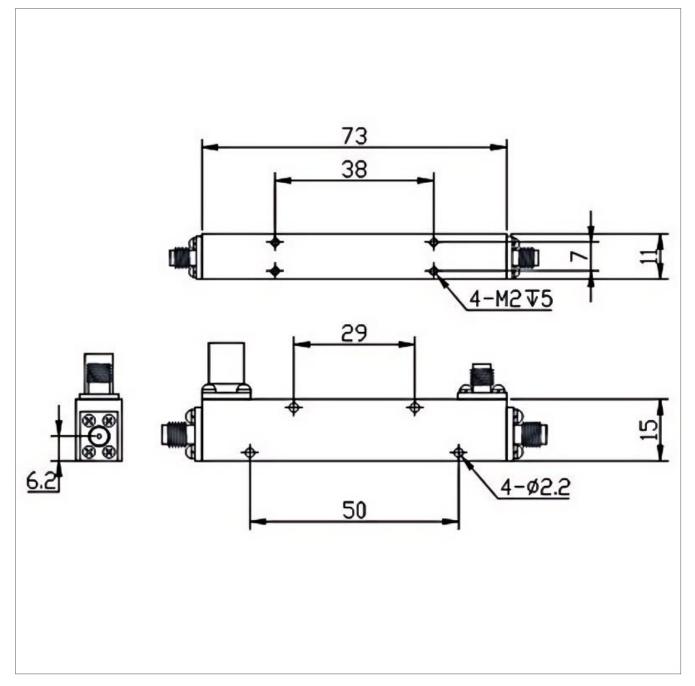

Max of this product is 0.9 dB, Nominal Coupling is  $20\pm1$  dB and Coupling Sensitivity is  $\pm 1.0$  dB. The component has a good working performance and stability, it is ideal for handling a Rated Power of 50 W.

## Product Details

| Part Number | CP20-F1573-S-1-18GHz            |
|-------------|---------------------------------|
| Description | 1.0~4.0 GHz Directional Coupler |

## **General Parameters**

| 1.0~18.0 GHz      |
|-------------------|
| 0.9 dB            |
| 20±1 dB           |
| ± 1.0 dB          |
| 50 W              |
| 1.60              |
| 20 dB             |
| 50 Ω              |
| SMA-F             |
| 73.0x15.0x11.0 mm |
| Grey Painting     |
| -55 ~ +85 ℃       |
| 1                 |
| Yes               |
|                   |



## **Outline Drawing (mm)**