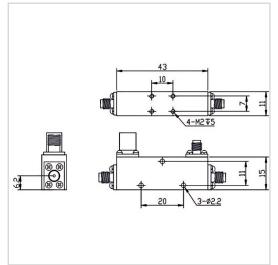

## **General Parameters**

| Frequency Range       | 2.0~8.0 GHz                             |
|-----------------------|-----------------------------------------|
| Insertion Loss Max    | 0.5dB (Excluding 0.04 dB coupling loss) |
| Nominal Coupling      | 20±1 dB                                 |
| Coupling Sensitivity  | ± 1.0 dB                                |
| Rated Power           | 50 W                                    |
| VSWR Max              | 1.20                                    |
| Directivity Min       | 12.0 dB                                 |
| Impedance             | 50 Ω                                    |
| Connector Type        | SMA-F                                   |
| Size                  | 43.0x15.0x11.0 mm                       |
| Surface Finishing     | Grey Painting                           |
| Operating Temperature | -55 ~ +85 ℃                             |
| Storage Temperature   | /                                       |
| ROHS Compliant        | Yes                                     |

## **Outline Drawing (mm)**