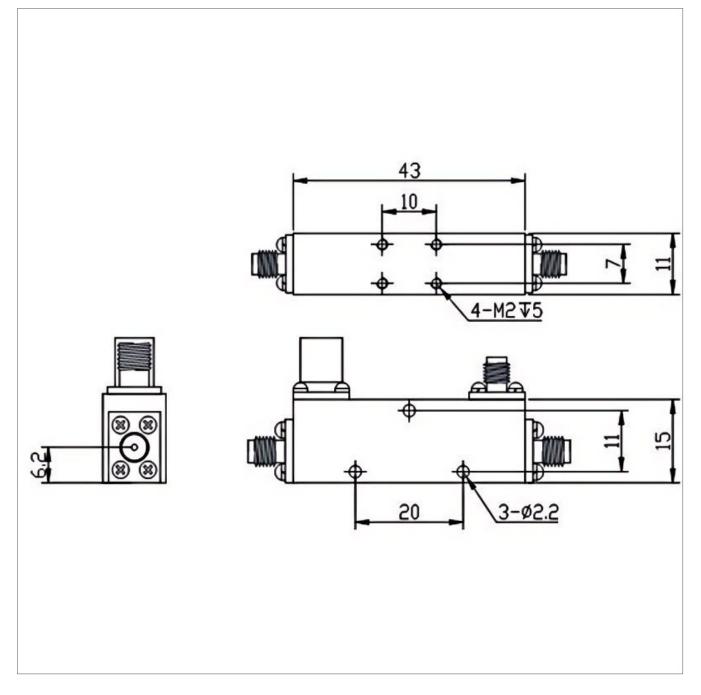

## **General Parameters**

| Frequency Range       | 2.0~8.0 GHz                             |
|-----------------------|-----------------------------------------|
| Insertion Loss Max    | 0.5dB (Excluding 0.04 dB coupling loss) |
| Nominal Coupling      | 20±1 dB                                 |
| Coupling Sensitivity  | ± 1.0 dB                                |
| Rated Power           | 50 W                                    |
| VSWR Max              | 1.20                                    |
| Directivity Min       | 12.0 dB                                 |
| Impedance             | 50 Ω                                    |
| Connector Type        | SMA-F                                   |
| Size                  | 43.0x15.0x11.0 mm                       |
| Surface Finishing     | Grey Painting                           |
| Operating Temperature | -55 ~ +85 ℃                             |
| Storage Temperature   | /                                       |
| ROHS Compliant        | Yes                                     |

## **Outline Drawing (mm)**