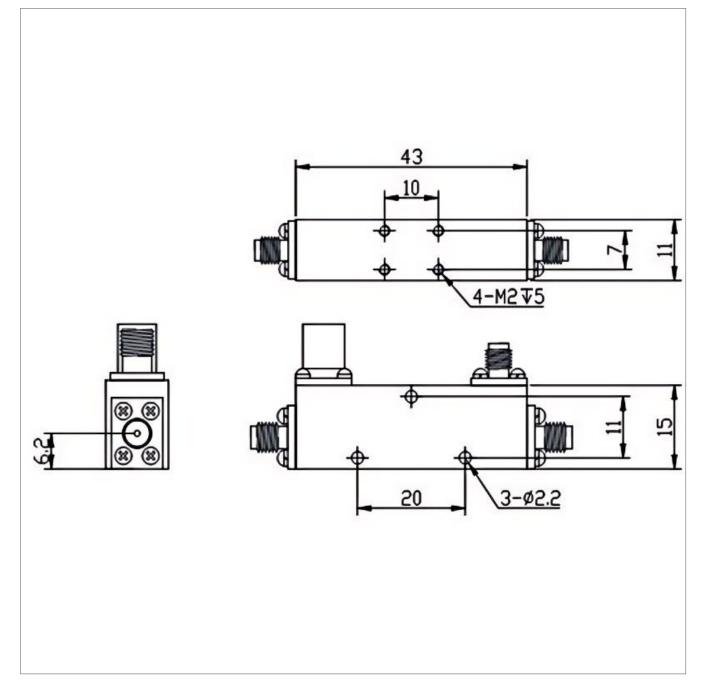

## **Outline Drawing (mm)**

## **General Parameters**

| 2.0-18.0 GHz      |
|-------------------|
| ≤1.2 dB           |
| 20±1 dB           |
| ± 1.0 dB          |
| 50 W              |
| 1.50              |
| ≥12.0 dB          |
| 50 Ω              |
| SMA-F             |
| 43.0x15.0x11.0 mm |
| Grey Painting     |
| -55 ~ +85 ℃       |
| 1                 |
| Yes               |
|                   |