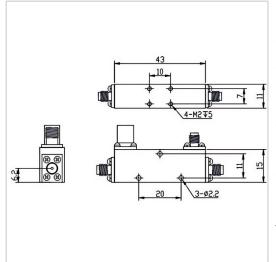

## **Outline Drawing (mm)**

## **General Parameters**

| 2.0-18.0 GHz      |
|-------------------|
| ≤1.2 dB           |
| 20±1 dB           |
| ± 1.0 dB          |
| 50 W              |
| 1.50              |
| ≥12.0 dB          |
| 50 Ω              |
| SMA-F             |
| 43.0x15.0x11.0 mm |
| Grey Painting     |
| -55 ~ +85 ℃       |
| 1                 |
| Yes               |
|                   |