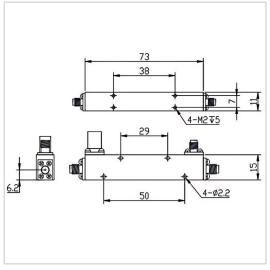

## **General Parameters**

| Frequency Range          | 1.0~18.0 GHz                            |
|--------------------------|-----------------------------------------|
| Insertion Loss Max       | 1.2dB (Excluding 0.45 dB coupling loss) |
| Nominal Coupling         | 10±1 dB                                 |
| Coupling Sensitivity Max | ± 1.0 dB                                |
| Rated Power              | 50 W                                    |
| VSWR Max                 | 1.20                                    |
| Directivity Min          | 12.0 dB                                 |
| Impedance                | 50 Ω                                    |
| Connector Type           | SMA-F                                   |
| Size                     | 73.0x15.0x11.0 mm                       |
| Surface Finishing        | Grey Painting                           |
| Operating Temperature    | -55 ~ +85 ℃                             |
| Storage Temperature      |                                         |
| ROHS Compliant           | Yes                                     |

## **Outline Drawing (mm)**

Web:www.solutionrf.com Whatsapp:+86-15351235297 Email:Contact@solutionrf.com