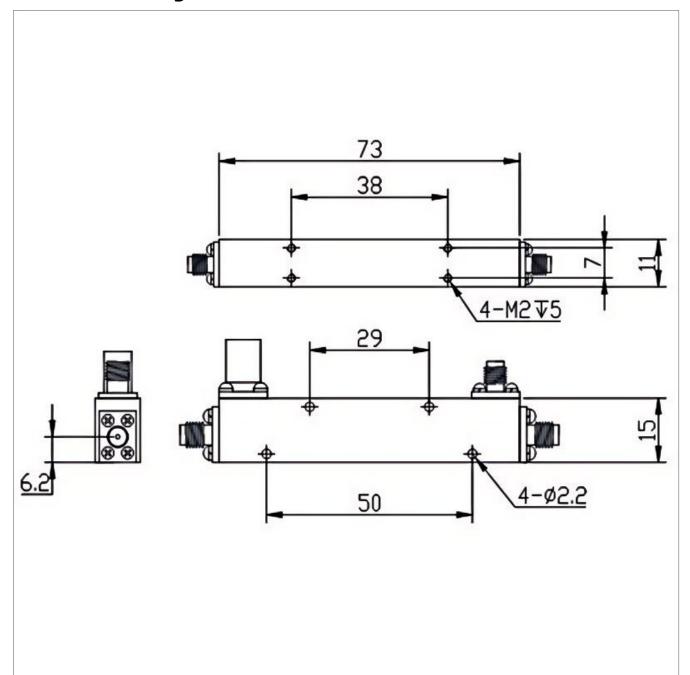

## **General Parameters**

| Frequency Range          | 1.0~18.0 GHz                            |
|--------------------------|-----------------------------------------|
| Insertion Loss Max       | 1.2dB (Excluding 0.45 dB coupling loss) |
| Nominal Coupling         | 10±1 dB                                 |
| Coupling Sensitivity Max | ± 1.0 dB                                |
| Rated Power              | 50 W                                    |
| VSWR Max                 | 1.20                                    |
| Directivity Min          | 12.0 dB                                 |
| Impedance                | 50 Ω                                    |
| Connector Type           | SMA-F                                   |
| Size                     | 73.0x15.0x11.0 mm                       |
| Surface Finishing        | Grey Painting                           |
| Operating Temperature    | -55 ~ +85 ℃                             |
| Storage Temperature      |                                         |
| ROHS Compliant           | Yes                                     |

## **Outline Drawing (mm)**

Web:www.solutionrf.com Whatsapp:+86-15351235297 Email:Contact@solutionrf.com