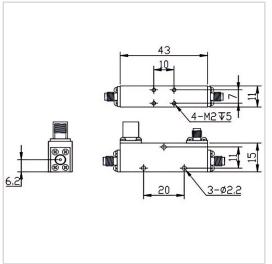

## **General Parameters**

| Frequency Range          | 2.0~18.0 GHz                            |
|--------------------------|-----------------------------------------|
| Insertion Loss Max       | 0.7dB (Excluding 0.45 dB coupling loss) |
| Nominal Coupling         | 10±1 dB                                 |
| Coupling Sensitivity Max | ±1.0 dB                                 |
| Rated Power              | 20 W                                    |
| VSWR Max                 | 1.50                                    |
| Directivity Min          | 12.0 dB                                 |
| Impedance                | 50 Ω                                    |
| Connector Type           | SMA-F                                   |
| Size                     | 43.0x15.0x11.0 mm                       |
| Surface Finishing        | Grey Painting                           |
| Operating Temperature    | -55 ~ +85 ℃                             |
| Storage Temperature      |                                         |
| ROHS Compliant           | Yes                                     |

## **Outline Drawing (mm)**