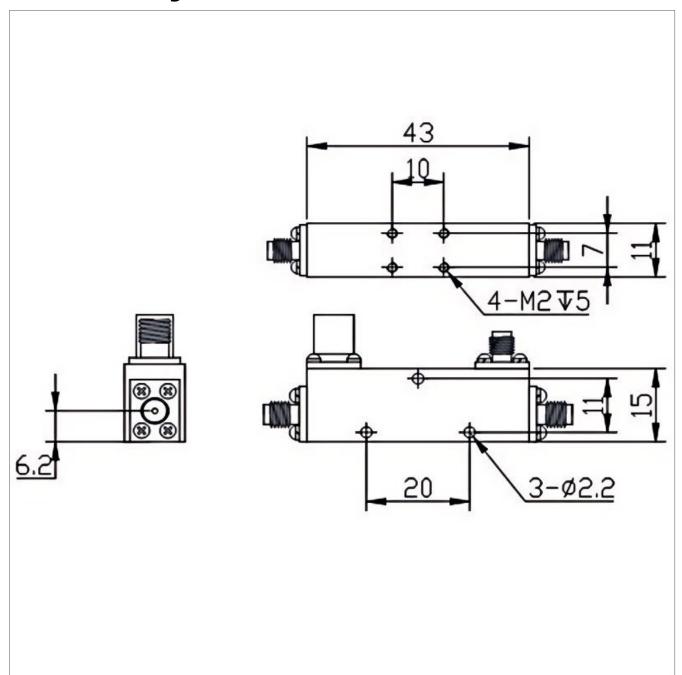

## **General Parameters**

| Frequency Range          | 2.0~18.0 GHz                            |
|--------------------------|-----------------------------------------|
| Insertion Loss Max       | 0.7dB (Excluding 0.45 dB coupling loss) |
| Nominal Coupling         | 10±1 dB                                 |
| Coupling Sensitivity Max | ±1.0 dB                                 |
| Rated Power              | 20 W                                    |
| VSWR Max                 | 1.50                                    |
| Directivity Min          | 12.0 dB                                 |
| Impedance                | 50 Ω                                    |
| Connector Type           | SMA-F                                   |
| Size                     | 43.0x15.0x11.0 mm                       |
| Surface Finishing        | Grey Painting                           |
| Operating Temperature    | -55 ~ +85 ℃                             |
| Storage Temperature      |                                         |
| ROHS Compliant           | Yes                                     |

## **Outline Drawing (mm)**