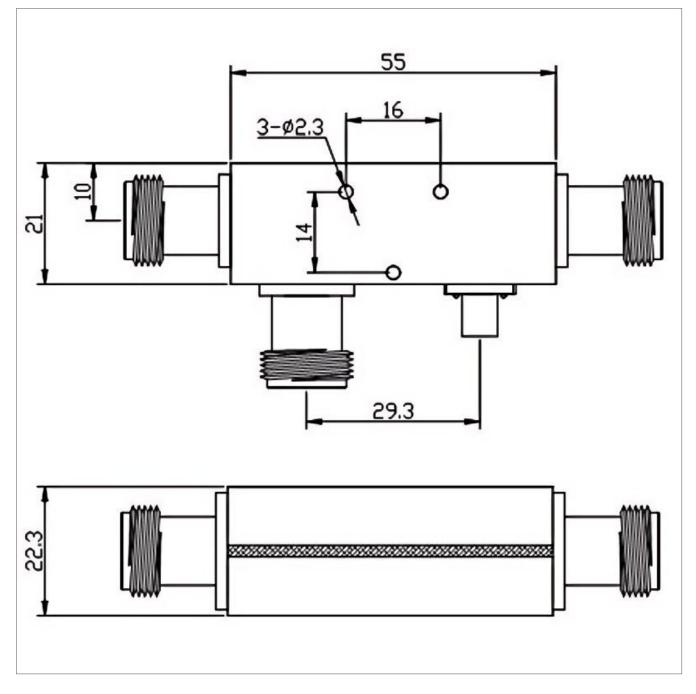

## **General Parameters**

| 2.0~6.0 GHz       |
|-------------------|
| 1.5 dB            |
| 6±1 dB            |
| 1                 |
| 30 W              |
| 1.35              |
| 18 dB             |
| 50 Ω              |
| N-F               |
| 55.0×21.0×22.3 mm |
| 1                 |
| -55 ~ +85 ℃       |
| 1                 |
| Yes               |
|                   |

## Outline Drawing (mm)