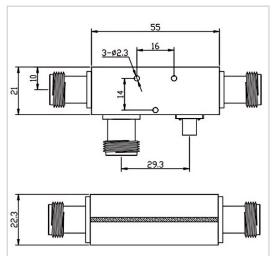

## **General Parameters**

| 2.0~6.0 GHz       |
|-------------------|
| 1.5 dB            |
| 6±1 dB            |
| 1                 |
| 30 W              |
| 1.35              |
| 18 dB             |
| 50 Ω              |
| N-F               |
| 55.0×21.0×22.3 mm |
| 1                 |
| -55 ~ +85 ℃       |
| 1                 |
| Yes               |
|                   |

## Outline Drawing (mm)