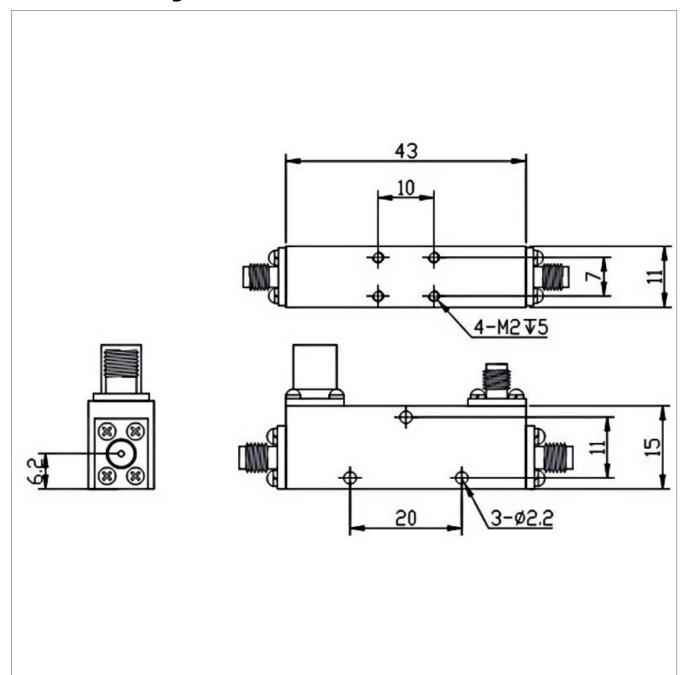

## **General Parameters**

| Frequency Range          | 2.0~8.0 GHz                             |
|--------------------------|-----------------------------------------|
| Insertion Loss Max       | 0.5 dB (Excluding 1.26dB coupling loss) |
| Nominal Coupling         | 6±1 dB                                  |
| Coupling Sensitivity Max | ±0.7 dB                                 |
| Rated Power              | 50 W                                    |
| VSWR Max                 | 1.20                                    |
| Directivity Min          | 20 dB                                   |
| Impedance                | 50 Ω                                    |
| Connector Type           | SMA-F                                   |
| Size                     | 43.0x15.0x11.0 mm                       |
| Surface Finishing        | Grey Painting                           |
| Operating Temperature    | -55 ~ +85 ℃                             |
| Storage Temperature      |                                         |
| ROHS Compliant           | Yes                                     |

## **Outline Drawing (mm)**

Web:www.solutionrf.com

Whatsapp:+86-15351235297 Email:Contact@solutionrf.com