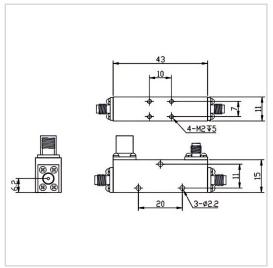

## **General Parameters**

| Frequency Range          | 2.0~8.0 GHz                             |
|--------------------------|-----------------------------------------|
| Insertion Loss Max       | 0.5 dB (Excluding 1.26dB coupling loss) |
| Nominal Coupling         | 6±1 dB                                  |
| Coupling Sensitivity Max | ±0.7 dB                                 |
| Rated Power              | 50 W                                    |
| VSWR Max                 | 1.20                                    |
| Directivity Min          | 20 dB                                   |
| Impedance                | 50 Ω                                    |
| Connector Type           | SMA-F                                   |
| Size                     | 43.0x15.0x11.0 mm                       |
| Surface Finishing        | Grey Painting                           |
| Operating Temperature    | -55 ~ +85 ℃                             |
| Storage Temperature      |                                         |
| ROHS Compliant           | Yes                                     |

## **Outline Drawing (mm)**

Web:www.solutionrf.com

Whatsapp:+86-15351235297 Email:Contact@solutionrf.com