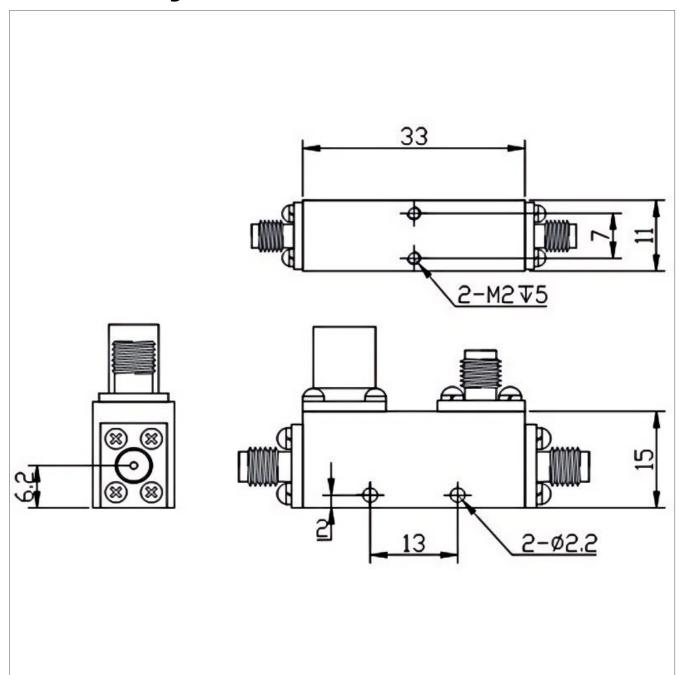

## **General Parameters**

| Frequency Range          | 6.0~18.0 GHz      |
|--------------------------|-------------------|
| Insertion Loss Max       | 0.8 dB            |
| Nominal Coupling         | 6±1 dB            |
| Coupling Sensitivity Max | ±0.8 dB           |
| Rated Power              | 50 W              |
| VSWR Max                 | 1.50              |
| Directivity Min          | 12 dB             |
| Impedance                | 50 Ω              |
| Connector Type           | SMA-F             |
| Size                     | 33.0x15.0x11.0 mm |
| Surface Finishing        | Grey Painting     |
| Operating Temperature    | -55 ~ +85 ℃       |
| Storage Temperature      | /                 |
| ROHS Compliant           | Yes               |

## **Outline Drawing (mm)**

Web:www.solutionrf.com Whatsapp:+86-15351235297 Email:0