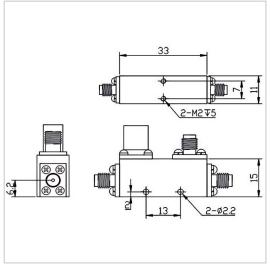

## **General Parameters**

| Frequency Range          | 6.0~18.0 GHz      |
|--------------------------|-------------------|
| Insertion Loss Max       | 0.8 dB            |
| Nominal Coupling         | 6±1 dB            |
| Coupling Sensitivity Max | ±0.8 dB           |
| Rated Power              | 50 W              |
| VSWR Max                 | 1.50              |
| Directivity Min          | 12 dB             |
| Impedance                | 50 Ω              |
| Connector Type           | SMA-F             |
| Size                     | 33.0x15.0x11.0 mm |
| Surface Finishing        | Grey Painting     |
| Operating Temperature    | -55 ~ +85 ℃       |
| Storage Temperature      | /                 |
| ROHS Compliant           | Yes               |

## **Outline Drawing (mm)**

Web:www.solutionrf.com Whatsapp:+86-15351235297 Email:0