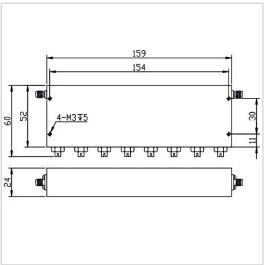

## **General Parameters**

| Rejection Band        | 935~960 MHz             |
|-----------------------|-------------------------|
| Pass Band             | DC~925MHz / 970~1600MHz |
| Insertion Loss Max    | 2.0 dB                  |
| Rejection Min         | 40 dB                   |
| Rated Power           | 20 W                    |
| VSWR Max              | 2.00                    |
| Impedance             | 50 Ω                    |
| Connector Type        | SMA-F                   |
| Size                  | 159*52*24 mm            |
| Surface Finishing     | Black Painting          |
| Operating Temperature | Ordinary temperature    |
| Storage Temperature   | -55~+85 °C              |
| ROHS Compliant        | Yes                     |

## **Outline Drawing (mm)**