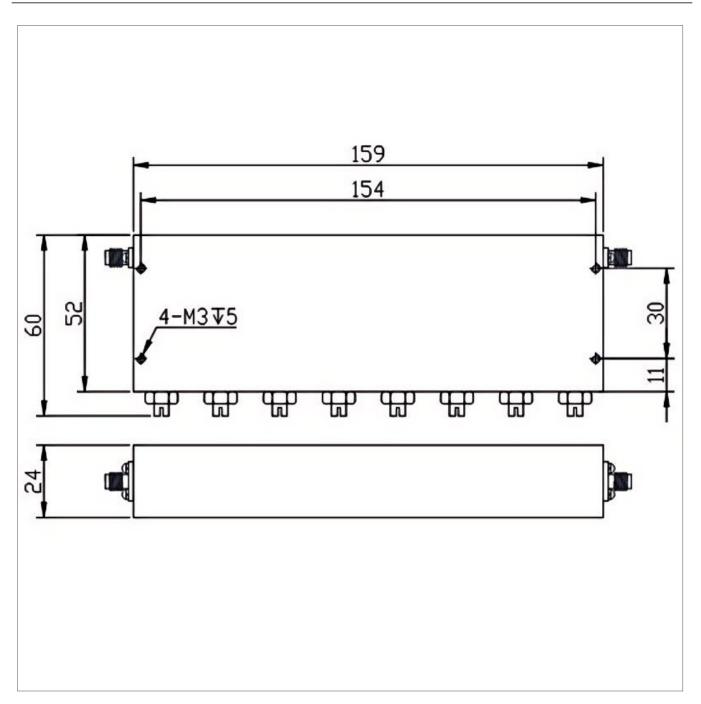

## **General Parameters**

| Rejection Band        | 935~960 MHz             |
|-----------------------|-------------------------|
| Pass Band             | DC~925MHz / 970~1600MHz |
| Insertion Loss Max    | 2.0 dB                  |
| Rejection Min         | 40 dB                   |
| Rated Power           | 20 W                    |
| VSWR Max              | 2.00                    |
| Impedance             | 50 Ω                    |
| Connector Type        | SMA-F                   |
| Size                  | 159*52*24 mm            |
| Surface Finishing     | Black Painting          |
| Operating Temperature | Ordinary temperature    |
| Storage Temperature   | -55~+85 °C              |
| ROHS Compliant        | Yes                     |

## **Outline Drawing (mm)**