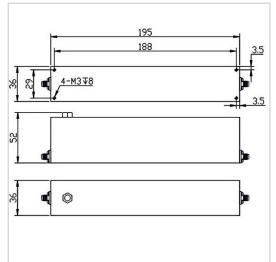

## **General Parameters**

| Rejection Band        | 921~960 MHz             |
|-----------------------|-------------------------|
| Pass Band             | DC~911MHz / 970~1800MHz |
| Insertion Loss Max    | 2.0 dB                  |
| Rejection Min         | 40 dB                   |
| Rated Power           | 20 W                    |
| VSWR Max              | 2.00                    |
| Impedance             | 50 Ω                    |
| Connector Type        | SMA-F                   |
| Size                  | 195*47*36 mm            |
| Surface Finishing     | Black Painting          |
| Operating Temperature | Ordinary temperature    |
| Storage Temperature   | -55~+85 °C              |
| ROHS Compliant        | Yes                     |
|                       |                         |

## Outline Drawing (mm)

F

R