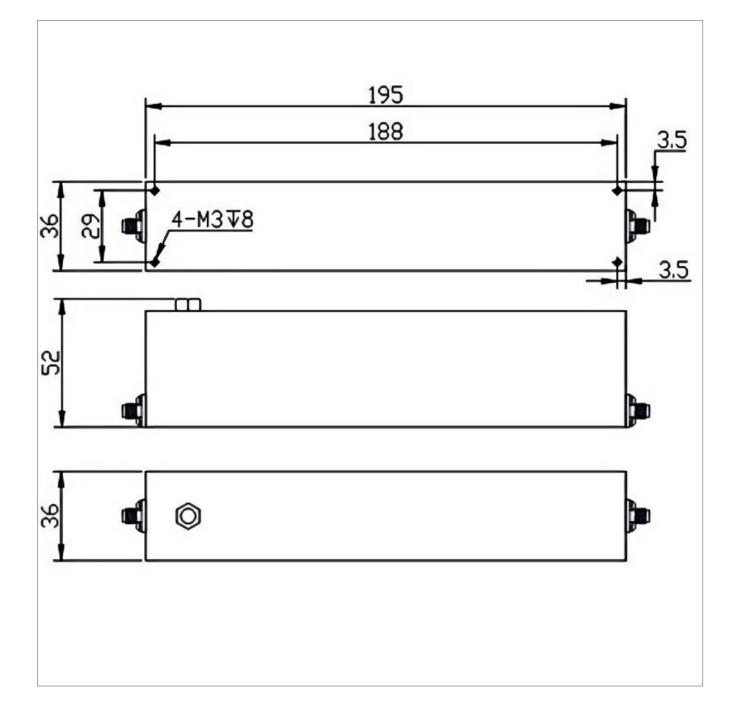

## **General Parameters**

| Rejection Band        | 921~960 MHz             |
|-----------------------|-------------------------|
| Pass Band             | DC~911MHz / 970~1800MHz |
| Insertion Loss Max    | 2.0 dB                  |
| Rejection Min         | 40 dB                   |
| Rated Power           | 20 W                    |
| VSWR Max              | 2.00                    |
| Impedance             | 50 Ω                    |
| Connector Type        | SMA-F                   |
| Size                  | 195*47*36 mm            |
| Surface Finishing     | Black Painting          |
| Operating Temperature | Ordinary temperature    |
| Storage Temperature   | -55~+85 °C              |
| ROHS Compliant        | Yes                     |
|                       |                         |

## Outline Drawing (mm)

F

R