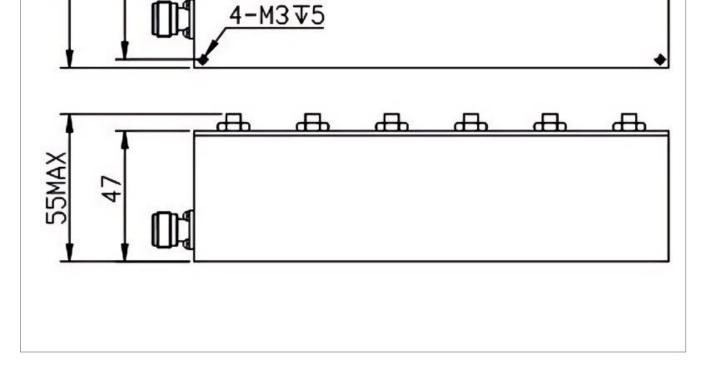

## **General Parameters**

| Rejection Band        | 902~928 MHz             |
|-----------------------|-------------------------|
| Pass Band             | DC~896MHz / 934~2500MHz |
| Insertion Loss Max    | 2.0 dB                  |
| Rejection Min         | 45 dB                   |
| Rated Power           | 20 W                    |
| VSWR Max              | 2.00                    |
| Impedance             | 50 Ω                    |
| Connector Type        | N-F                     |
| Size                  | 165*68*47 mm            |
| Surface Finishing     | Black Painting          |
| Operating Temperature | Ordinary temperature    |
| Storage Temperature   | -55~+85 °C              |
| ROHS Compliant        | Yes                     |
|                       |                         |

## **Outline Drawing (mm)**

165

**BSF-902M928A-N** 902~928 MHz Band Stop Filter

**RF** Solution

F R