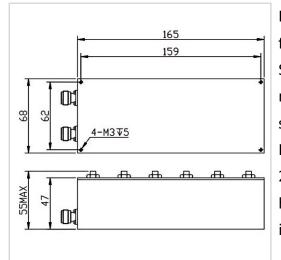

## **General Parameters**

| Rejection Band        | 902~928 MHz             |
|-----------------------|-------------------------|
| Pass Band             | DC~896MHz / 934~2500MHz |
| Insertion Loss Max    | 2.0 dB                  |
| Rejection Min         | 45 dB                   |
| Rated Power           | 20 W                    |
| VSWR Max              | 2.00                    |
| Impedance             | 50 Ω                    |
| Connector Type        | N-F                     |
| Size                  | 165*68*47 mm            |
| Surface Finishing     | Black Painting          |
| Operating Temperature | Ordinary temperature    |
| Storage Temperature   | -55~+85 °C              |
| ROHS Compliant        | Yes                     |
|                       |                         |

## **Outline Drawing (mm)**

165

**BSF-902M928A-N** 902~928 MHz Band Stop Filter

**RF** Solution

F R