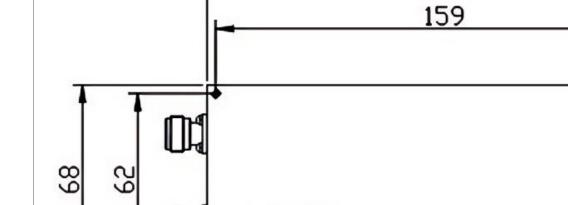

## **General Parameters**

| Rejection Band        | 902~928 MHz             |
|-----------------------|-------------------------|
| Pass Band             | DC~896MHz / 934~2500MHz |
| Insertion Loss Max    | 2.0 dB                  |
| Rejection Min         | 45 dB                   |
| Rated Power           | 20 W                    |
| VSWR Max              | 2.00                    |
| Impedance             | 50 Ω                    |
| Connector Type        | N-F                     |
| Size                  | 165*68*47 mm            |
| Surface Finishing     | Black Painting          |
| Operating Temperature | Ordinary temperature    |
| Storage Temperature   | -55~+85 °C              |
| ROHS Compliant        | Yes                     |
|                       |                         |

## **Outline Drawing (mm)**

165

**BSF-902M928A-N** 902~928 MHz Band Stop Filter

**RF** Solution

F R