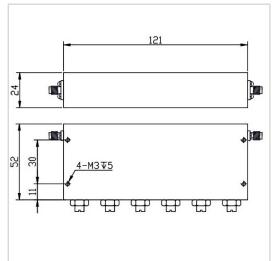

## **General Parameters**

| Rejection Band        | 880~915 MHz             |
|-----------------------|-------------------------|
| Pass Band             | DC~860MHz / 935~2000MHz |
| Insertion Loss Max    | 1.5 dB                  |
| Rejection Min         | 40 dB                   |
| Rated Power           | 20 W                    |
| VSWR Max              | 2.00                    |
| Impedance             | 50 Ω                    |
| Connector Type        | SMA-F                   |
| Size                  | 121*52*24 mm            |
| Surface Finishing     | Black Painting          |
| Operating Temperature | Ordinary temperature    |
| Storage Temperature   | -55~+85 °C              |
| ROHS Compliant        | Yes                     |

## Outline Drawing (mm)

869~894 MHz Band Stop Filter

121

24

25