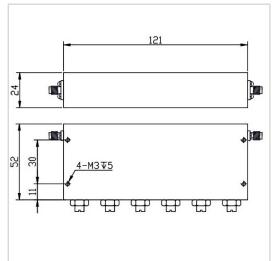

## **General Parameters**

| Rejection Band        | 869~894 MHz             |
|-----------------------|-------------------------|
| Pass Band             | DC~854MHz / 909~2000MHz |
| Insertion Loss Max    | 1.5 dB                  |
| Rejection Min         | 40 dB                   |
| Rated Power           | 20 W                    |
| VSWR Max              | 2.00                    |
| Impedance             | 50 Ω                    |
| Connector Type        | SMA-F                   |
| Size                  | 121*52*24 mm            |
| Surface Finishing     | Black Painting          |
| Operating Temperature | Ordinary temperature    |
| Storage Temperature   | -55~+85 °C              |
| ROHS Compliant        | Yes                     |
|                       |                         |

## Outline Drawing (mm)

F

R

**RF** Solution