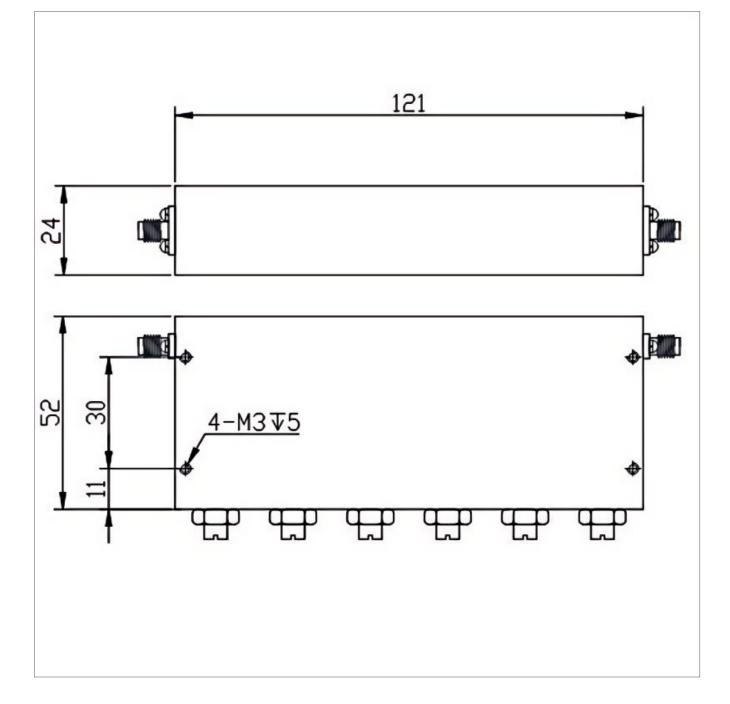

## **General Parameters**

| Rejection Band        | 869~894 MHz             |
|-----------------------|-------------------------|
| Pass Band             | DC~854MHz / 909~2000MHz |
| Insertion Loss Max    | 1.5 dB                  |
| Rejection Min         | 40 dB                   |
| Rated Power           | 20 W                    |
| VSWR Max              | 2.00                    |
| Impedance             | 50 Ω                    |
| Connector Type        | SMA-F                   |
| Size                  | 121*52*24 mm            |
| Surface Finishing     | Black Painting          |
| Operating Temperature | Ordinary temperature    |
| Storage Temperature   | -55~+85 °C              |
| ROHS Compliant        | Yes                     |
|                       |                         |

## Outline Drawing (mm)

F

R

**RF** Solution