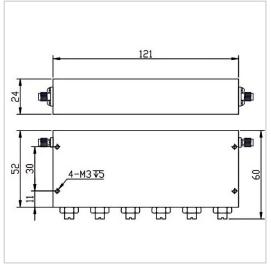

## **Outline Drawing (mm)**

## **General Parameters**

| Rejection Band        | 699~716 MHz             |
|-----------------------|-------------------------|
| Pass Band             | DC~684MHz / 729~2000MHz |
| Insertion Loss Max    | 2.0 dB                  |
| Rejection Min         | 40 dB                   |
| Rated Power           | 20 W                    |
| VSWR Max              | 2.00                    |
| Impedance             | 50 Ω                    |
| Connector Type        | SMA-F                   |
| Size                  | 121*52*24 mm            |
| Surface Finishing     | Black Painting          |
| Operating Temperature | Ordinary temperature    |
| Storage Temperature   | -55~+85 °C              |
| ROHS Compliant        | Yes                     |