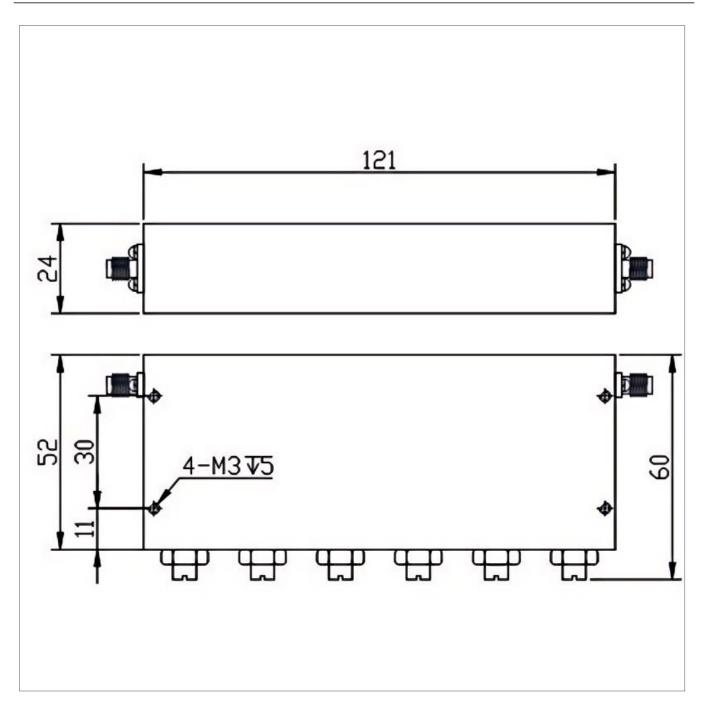

## **Outline Drawing (mm)**

## **General Parameters**

| Rejection Band        | 699~716 MHz             |
|-----------------------|-------------------------|
| Pass Band             | DC~684MHz / 729~2000MHz |
| Insertion Loss Max    | 2.0 dB                  |
| Rejection Min         | 40 dB                   |
| Rated Power           | 20 W                    |
| VSWR Max              | 2.00                    |
| Impedance             | 50 Ω                    |
| Connector Type        | SMA-F                   |
| Size                  | 121*52*24 mm            |
| Surface Finishing     | Black Painting          |
| Operating Temperature | Ordinary temperature    |
| Storage Temperature   | -55~+85 °C              |
| ROHS Compliant        | Yes                     |