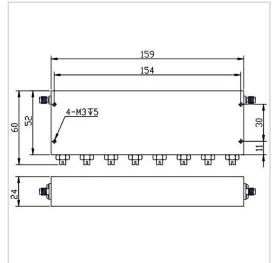

## **General Parameters**

| Rejection Band        | 663~698 MHz             |
|-----------------------|-------------------------|
| Pass Band             | DC~651MHz / 710~2000MHz |
| Insertion Loss Max    | 2.0 dB                  |
| Rejection Min         | 50 dB                   |
| Rated Power           | 20 W                    |
| VSWR Max              | 2.00                    |
| Impedance             | 50 Ω                    |
| Connector Type        | SMA-F                   |
| Size                  | 159*52*24 mm            |
| Surface Finishing     | Black Painting          |
| Operating Temperature | Ordinary temperature    |
| Storage Temperature   | -55~+85 °C              |
| ROHS Compliant        | Yes                     |

## Outline Drawing (mm)

F

R