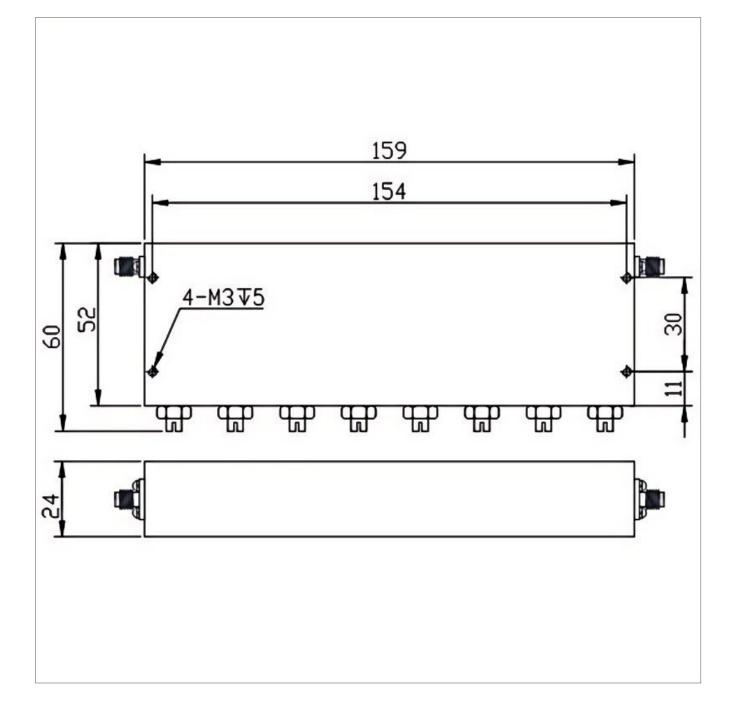

## **General Parameters**

| Rejection Band        | 663~698 MHz             |
|-----------------------|-------------------------|
| Pass Band             | DC~651MHz / 710~2000MHz |
| Insertion Loss Max    | 2.0 dB                  |
| Rejection Min         | 50 dB                   |
| Rated Power           | 20 W                    |
| VSWR Max              | 2.00                    |
| Impedance             | 50 Ω                    |
| Connector Type        | SMA-F                   |
| Size                  | 159*52*24 mm            |
| Surface Finishing     | Black Painting          |
| Operating Temperature | Ordinary temperature    |
| Storage Temperature   | -55~+85 °C              |
| ROHS Compliant        | Yes                     |

## Outline Drawing (mm)

F

R