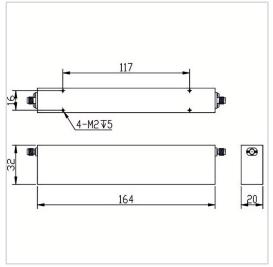

## **General Parameters**

| Rejection Band        | 5250~5350 MHz             |
|-----------------------|---------------------------|
| Pass Band             | DC~5225MHz / 5375~8000MHz |
| Insertion Loss Max    | 3.0 dB                    |
| Rejection Min         | 80 dB                     |
| Rated Power           | 10 W                      |
| VSWR Max              | 2.00                      |
| Impedance             | 50 Ω                      |
| Connector Type        | SMA-F                     |
| Size                  | 164*32*20 mm              |
| Surface Finishing     | Black Painting            |
| Operating Temperature | Ordinary temperature      |
| Storage Temperature   | -55~+85 °C                |
| ROHS Compliant        | Yes                       |

## **Outline Drawing (mm)**