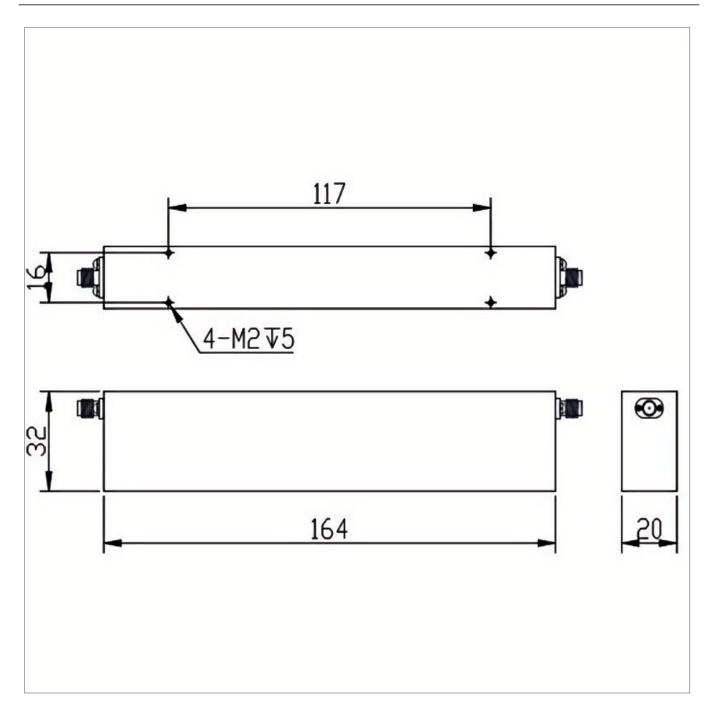

## **General Parameters**

| Rejection Band        | 5250~5350 MHz             |
|-----------------------|---------------------------|
| Pass Band             | DC~5225MHz / 5375~8000MHz |
| Insertion Loss Max    | 3.0 dB                    |
| Rejection Min         | 80 dB                     |
| Rated Power           | 10 W                      |
| VSWR Max              | 2.00                      |
| Impedance             | 50 Ω                      |
| Connector Type        | SMA-F                     |
| Size                  | 164*32*20 mm              |
| Surface Finishing     | Black Painting            |
| Operating Temperature | Ordinary temperature      |
| Storage Temperature   | -55~+85 °C                |
| ROHS Compliant        | Yes                       |

## **Outline Drawing (mm)**