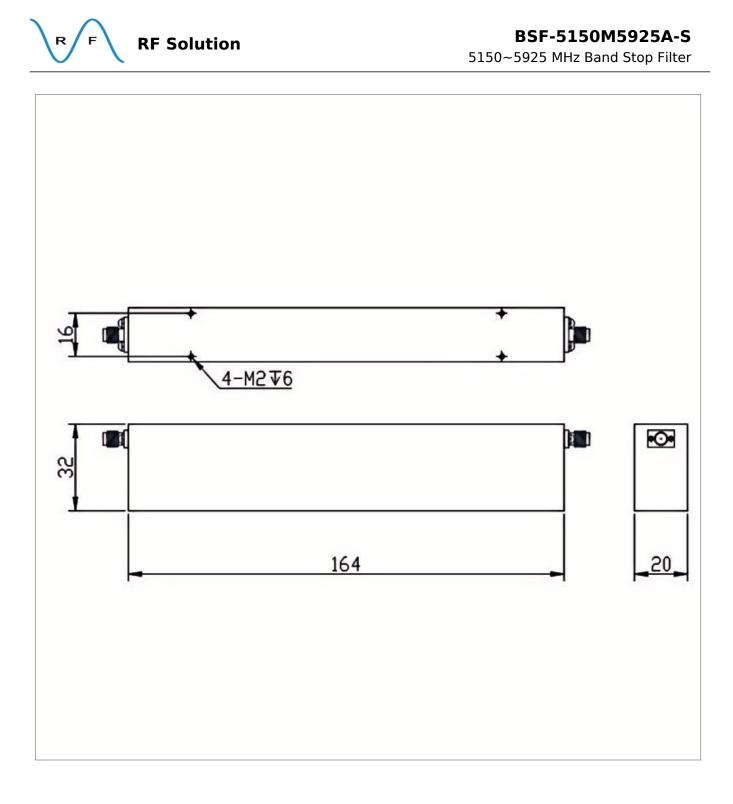

## Outline Drawing (mm)

## **General Parameters**

| Rejection Band        | 5150~5925 MHz             |
|-----------------------|---------------------------|
| Pass Band             | DC~5000MHz / 6125~8000MHz |
| Insertion Loss Max    | 2.0 dB                    |
| Rejection Min         | 50 dB                     |
| Rated Power           | 10 W                      |
| VSWR Max              | 2.00                      |
| Impedance             | 50 Ω                      |
| Connector Type        | SMA-F                     |
| Size                  | 164*32*20 mm              |
| Surface Finishing     | Black Painting            |
| Operating Temperature | Ordinary temperature      |
| Storage Temperature   | -55~+85 °C                |
| ROHS Compliant        | Yes                       |