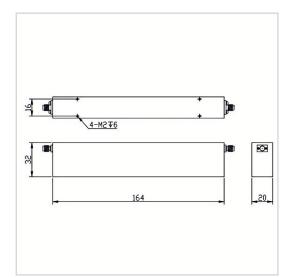

## Outline Drawing (mm)

## **General Parameters**

| Rejection Band        | 5150~5925 MHz             |
|-----------------------|---------------------------|
| Pass Band             | DC~5000MHz / 6125~8000MHz |
| Insertion Loss Max    | 2.0 dB                    |
| Rejection Min         | 50 dB                     |
| Rated Power           | 10 W                      |
| VSWR Max              | 2.00                      |
| Impedance             | 50 Ω                      |
| Connector Type        | SMA-F                     |
| Size                  | 164*32*20 mm              |
| Surface Finishing     | Black Painting            |
| Operating Temperature | Ordinary temperature      |
| Storage Temperature   | -55~+85 °C                |
| ROHS Compliant        | Yes                       |