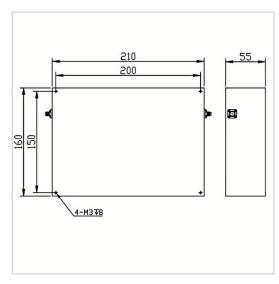

## **General Parameters**

| Rejection Band        | 400~600 MHz             |
|-----------------------|-------------------------|
| Pass Band             | DC~390MHz / 480~1500MHz |
| Insertion Loss Max    | 2.0 dB                  |
| Rejection Min         | 60dB@DC-800MHz          |
| Rated Power           | 100 W                   |
| VSWR Max              | 2.00                    |
| Impedance             | 50 Ω                    |
| Connector Type        | SMA-F                   |
| Size                  | 210*160*55 mm           |
| Surface Finishing     | Black Painting          |
| Operating Temperature | Ordinary temperature    |
| Storage Temperature   | -55~+85 °C              |
| ROHS Compliant        | Yes                     |

## **Outline Drawing (mm)**