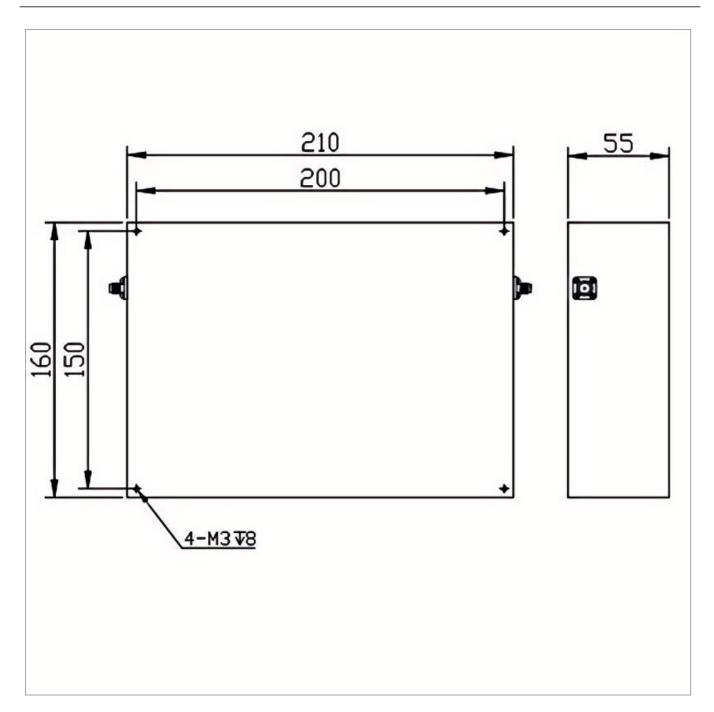

## **General Parameters**

| Rejection Band        | 400~600 MHz             |
|-----------------------|-------------------------|
| Pass Band             | DC~390MHz / 480~1500MHz |
| Insertion Loss Max    | 2.0 dB                  |
| Rejection Min         | 60dB@DC-800MHz          |
| Rated Power           | 100 W                   |
| VSWR Max              | 2.00                    |
| Impedance             | 50 Ω                    |
| Connector Type        | SMA-F                   |
| Size                  | 210*160*55 mm           |
| Surface Finishing     | Black Painting          |
| Operating Temperature | Ordinary temperature    |
| Storage Temperature   | -55~+85 °C              |
| ROHS Compliant        | Yes                     |

## **Outline Drawing (mm)**