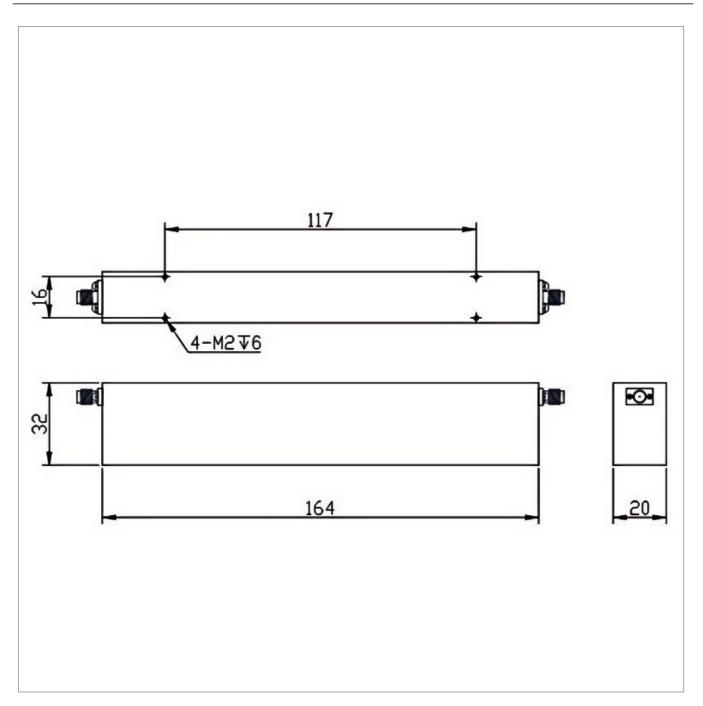

## **General Parameters**

| Rejection Band        | 3300~4200 MHz             |
|-----------------------|---------------------------|
| Pass Band             | DC~3200MHz / 4300~6500MHz |
| Insertion Loss Max    | 2.0 dB                    |
| Rejection Min         | 70 dB                     |
| Rated Power           | 20 W                      |
| VSWR Max              | 2.00                      |
| Impedance             | 50 Ω                      |
| Connector Type        | SMA-F                     |
| Size                  | 164*32*20 mm              |
| Surface Finishing     | Black Painting            |
| Operating Temperature | Ordinary temperature      |
| Storage Temperature   | -55~+85 °C                |
| ROHS Compliant        | Yes                       |

## **Outline Drawing (mm)**