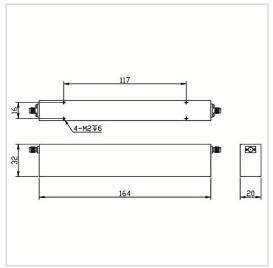

## **General Parameters**

| Rejection Band        | 3300~4200 MHz             |
|-----------------------|---------------------------|
| Pass Band             | DC~3200MHz / 4300~6500MHz |
| Insertion Loss Max    | 2.0 dB                    |
| Rejection Min         | 70 dB                     |
| Rated Power           | 20 W                      |
| VSWR Max              | 2.00                      |
| Impedance             | 50 Ω                      |
| Connector Type        | SMA-F                     |
| Size                  | 164*32*20 mm              |
| Surface Finishing     | Black Painting            |
| Operating Temperature | Ordinary temperature      |
| Storage Temperature   | -55~+85 °C                |
| ROHS Compliant        | Yes                       |

## **Outline Drawing (mm)**