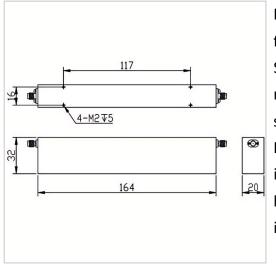

## **General Parameters**

| Rejection Band        | 3300~3850 MHz             |
|-----------------------|---------------------------|
| Pass Band             | DC~3270MHz / 3880~8000MHz |
| Insertion Loss Max    | 3.0 dB                    |
| Rejection Min         | 40 dB                     |
| Rated Power           | 20 W                      |
| VSWR Max              | 2.00                      |
| Impedance             | 50 Ω                      |
| Connector Type        | SMA-F                     |
| Size                  | 164*32*20 mm              |
| Surface Finishing     | Black Painting            |
| Operating Temperature | Ordinary temperature      |
| Storage Temperature   | -55~+85 °C                |
| ROHS Compliant        | Yes                       |

## **Outline Drawing (mm)**