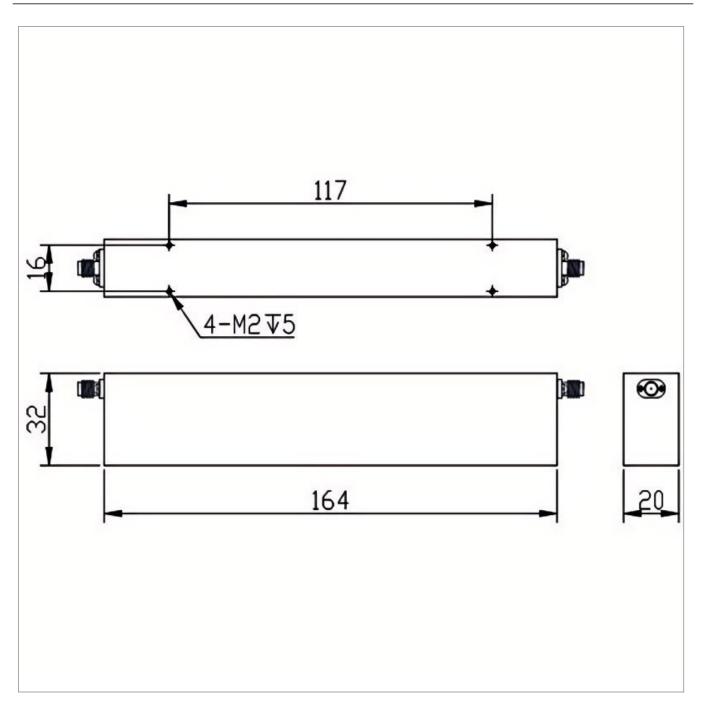

## **General Parameters**

| Rejection Band        | 3300~3850 MHz             |
|-----------------------|---------------------------|
| Pass Band             | DC~3270MHz / 3880~8000MHz |
| Insertion Loss Max    | 3.0 dB                    |
| Rejection Min         | 40 dB                     |
| Rated Power           | 20 W                      |
| VSWR Max              | 2.00                      |
| Impedance             | 50 Ω                      |
| Connector Type        | SMA-F                     |
| Size                  | 164*32*20 mm              |
| Surface Finishing     | Black Painting            |
| Operating Temperature | Ordinary temperature      |
| Storage Temperature   | -55~+85 °C                |
| ROHS Compliant        | Yes                       |

## **Outline Drawing (mm)**