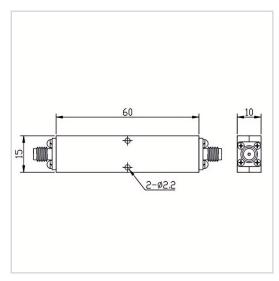

## **General Parameters**

| Rejection Band        | 2400~2500 MHz              |
|-----------------------|----------------------------|
| Pass Band             | DC~2170MHz / 3000~18000MHz |
| Insertion Loss Max    | 2.0 dB                     |
| Rejection Min         | 50 dB                      |
| Rated Power           | 10 W                       |
| VSWR Max              | 1.50                       |
| Impedance             | 50 Ω                       |
| Connector Type        | SMA-F                      |
| Size                  | 60*15*10 mm                |
| Surface Finishing     | Black Painting             |
| Operating Temperature | Ordinary temperature       |
| Storage Temperature   | -55~+85 °C                 |
| ROHS Compliant        | Yes                        |

## **Outline Drawing (mm)**