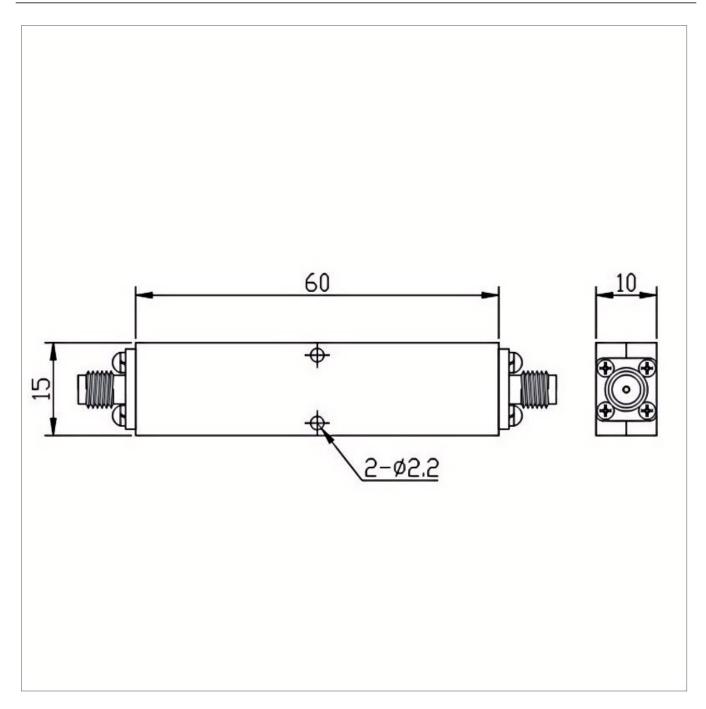

## **General Parameters**

| Rejection Band        | 2400~2500 MHz              |
|-----------------------|----------------------------|
| Pass Band             | DC~2170MHz / 3000~18000MHz |
| Insertion Loss Max    | 2.0 dB                     |
| Rejection Min         | 50 dB                      |
| Rated Power           | 10 W                       |
| VSWR Max              | 1.50                       |
| Impedance             | 50 Ω                       |
| Connector Type        | SMA-F                      |
| Size                  | 60*15*10 mm                |
| Surface Finishing     | Black Painting             |
| Operating Temperature | Ordinary temperature       |
| Storage Temperature   | -55~+85 °C                 |
| ROHS Compliant        | Yes                        |

## **Outline Drawing (mm)**