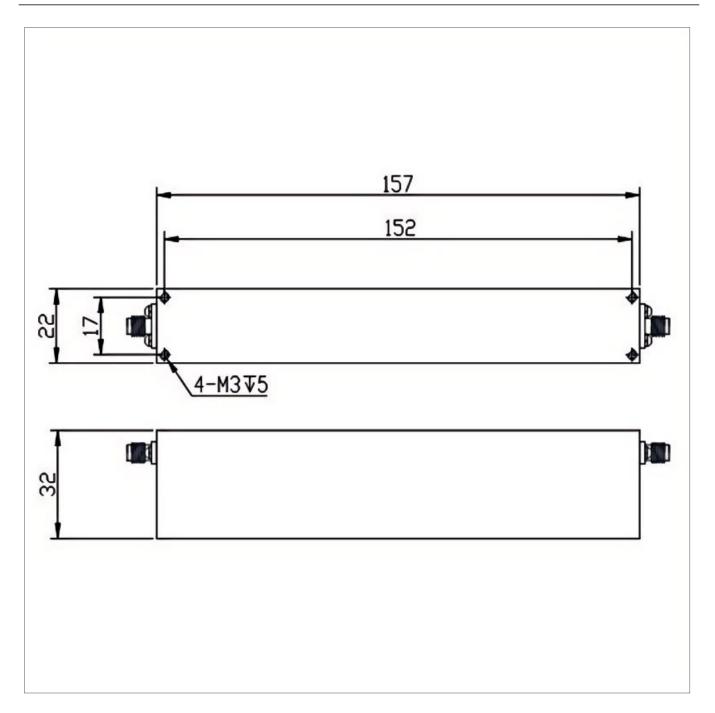

## **General Parameters**

| Rejection Band        | 2400~2485 MHz             |
|-----------------------|---------------------------|
| Pass Band             | DC~2375MHz / 2510~5500MHz |
| Insertion Loss Max    | 2.0 dB                    |
| Rejection Min         | 40 dB                     |
| Rated Power           | 10 W                      |
| VSWR Max              | 1.50                      |
| Impedance             | 50 Ω                      |
| Connector Type        | SMA-F                     |
| Size                  | 157*32*22 mm              |
| Surface Finishing     | Black Painting            |
| Operating Temperature | Ordinary temperature      |
| Storage Temperature   | -55~+85 °C                |
| ROHS Compliant        | Yes                       |

## **Outline Drawing (mm)**