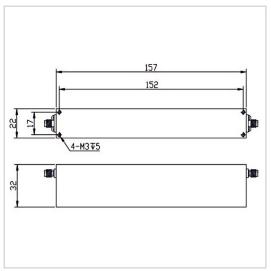

## **General Parameters**

| Rejection Band        | 2400~2485 MHz             |
|-----------------------|---------------------------|
| Pass Band             | DC~2375MHz / 2510~5500MHz |
| Insertion Loss Max    | 2.0 dB                    |
| Rejection Min         | 40 dB                     |
| Rated Power           | 10 W                      |
| VSWR Max              | 1.50                      |
| Impedance             | 50 Ω                      |
| Connector Type        | SMA-F                     |
| Size                  | 157*32*22 mm              |
| Surface Finishing     | Black Painting            |
| Operating Temperature | Ordinary temperature      |
| Storage Temperature   | -55~+85 °C                |
| ROHS Compliant        | Yes                       |

## **Outline Drawing (mm)**