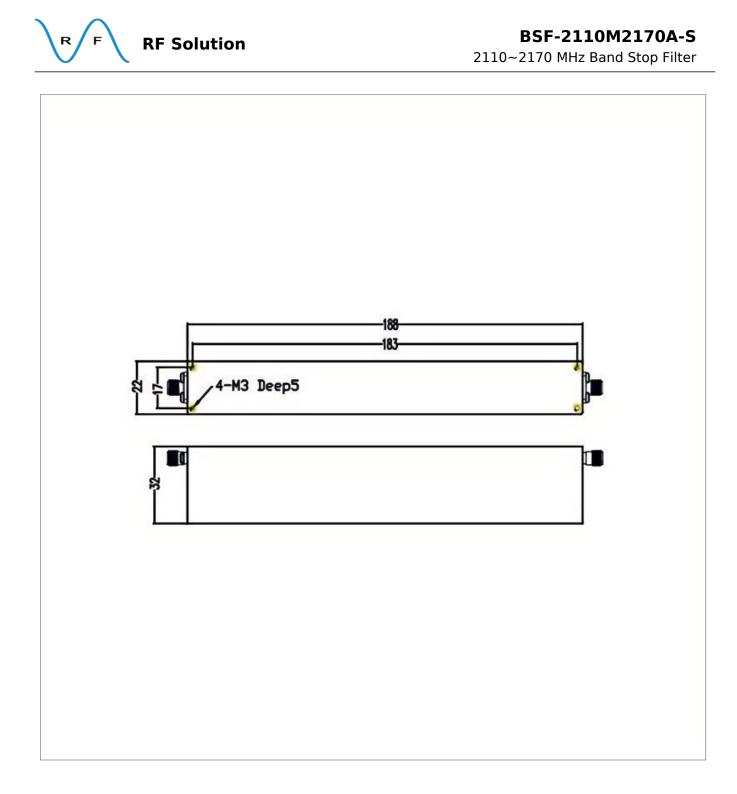

## Outline Drawing (mm)

## **General Parameters**

| Rejection Band        | 2110~2170 MHz             |
|-----------------------|---------------------------|
| Pass Band             | DC~2090MHz / 2190~6000MHz |
| Insertion Loss Max    | 2.0 dB                    |
| Rejection Min         | 60 dB                     |
| Rated Power           | 50 W                      |
| VSWR Max              | 2.00                      |
| Impedance             | 50 Ω                      |
| Connector Type        | SMA-F                     |
| Size                  | 188*22*32 mm              |
| Surface Finishing     | Black Painting            |
| Operating Temperature | 0~+60 ℃                   |
| Storage Temperature   | -55~+85 °C                |
| ROHS Compliant        | Yes                       |