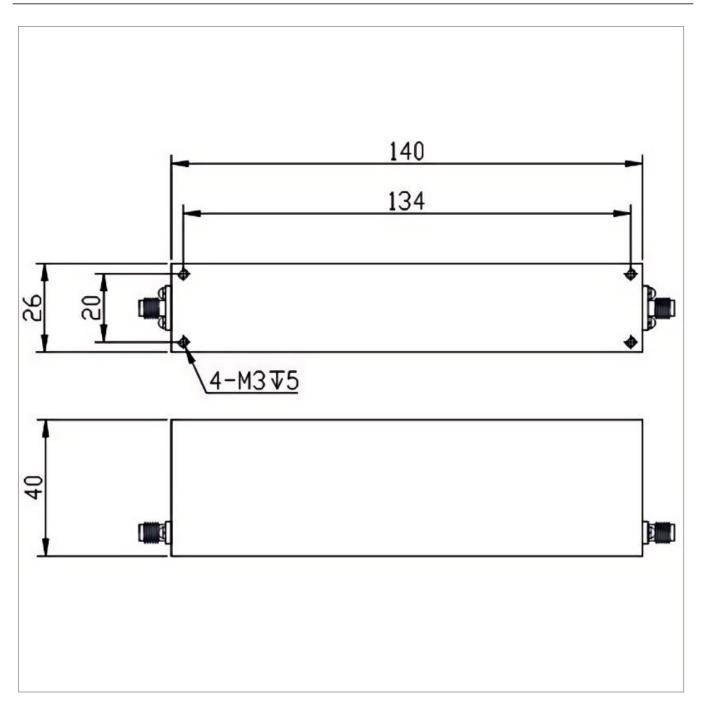

## **General Parameters**

| Rejection Band        | 1920~1980 MHz             |
|-----------------------|---------------------------|
| Pass Band             | DC~1900MHz / 2010~3000MHz |
| Insertion Loss Max    | 2.0 dB                    |
| Rejection Min         | 30 dB                     |
| Rated Power           | 10 W                      |
| VSWR Max              | 2.00                      |
| Impedance             | 50 Ω                      |
| Connector Type        | SMA-F                     |
| Size                  | 140*40*26 mm              |
| Surface Finishing     | Black Painting            |
| Operating Temperature | Ordinary temperature      |
| Storage Temperature   | -55~+85 °C                |
| ROHS Compliant        | Yes                       |

## **Outline Drawing (mm)**