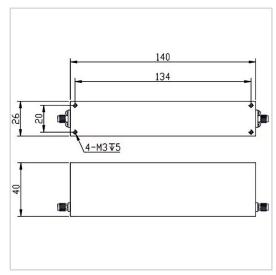

## **General Parameters**

| Rejection Band        | 1920~1980 MHz             |
|-----------------------|---------------------------|
| Pass Band             | DC~1900MHz / 2010~3000MHz |
| Insertion Loss Max    | 2.0 dB                    |
| Rejection Min         | 30 dB                     |
| Rated Power           | 10 W                      |
| VSWR Max              | 2.00                      |
| Impedance             | 50 Ω                      |
| Connector Type        | SMA-F                     |
| Size                  | 140*40*26 mm              |
| Surface Finishing     | Black Painting            |
| Operating Temperature | Ordinary temperature      |
| Storage Temperature   | -55~+85 °C                |
| ROHS Compliant        | Yes                       |

## **Outline Drawing (mm)**