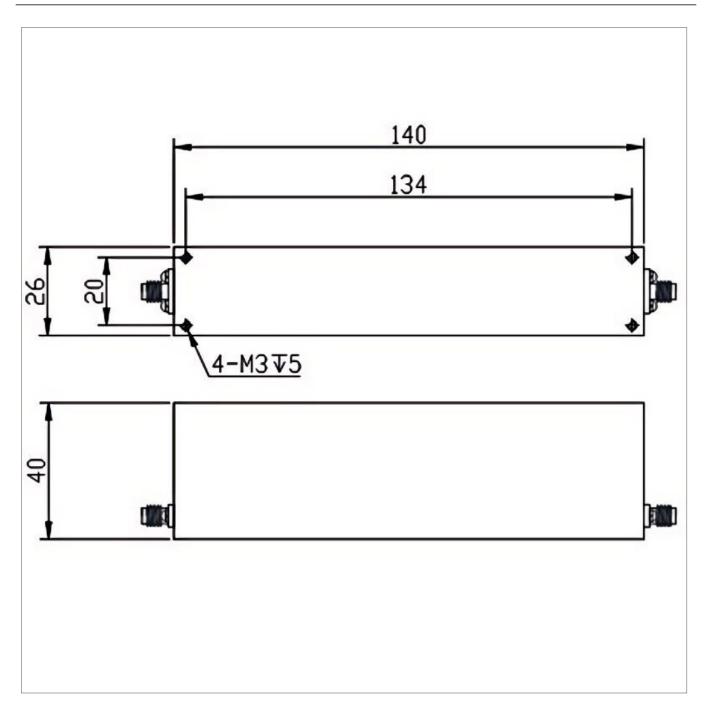

## **General Parameters**

| Rejection Band        | 1880~1920 MHz             |
|-----------------------|---------------------------|
| Pass Band             | DC~1865MHz / 1935~3000MHz |
| Insertion Loss Max    | 2.0 dB                    |
| Rejection Min         | 40 dB                     |
| Rated Power           | 10 W                      |
| VSWR Max              | 2.00                      |
| Impedance             | 50 Ω                      |
| Connector Type        | SMA-F                     |
| Size                  | 140*40*26 mm              |
| Surface Finishing     | Black Painting            |
| Operating Temperature | Ordinary temperature      |
| Storage Temperature   | -55~+85 °C                |
| ROHS Compliant        | Yes                       |

## **Outline Drawing (mm)**