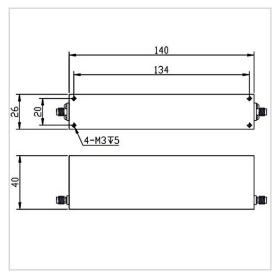

## **General Parameters**

| Rejection Band        | 1880~1920 MHz             |
|-----------------------|---------------------------|
| Pass Band             | DC~1865MHz / 1935~3000MHz |
| Insertion Loss Max    | 2.0 dB                    |
| Rejection Min         | 40 dB                     |
| Rated Power           | 10 W                      |
| VSWR Max              | 2.00                      |
| Impedance             | 50 Ω                      |
| Connector Type        | SMA-F                     |
| Size                  | 140*40*26 mm              |
| Surface Finishing     | Black Painting            |
| Operating Temperature | Ordinary temperature      |
| Storage Temperature   | -55~+85 °C                |
| ROHS Compliant        | Yes                       |

## **Outline Drawing (mm)**