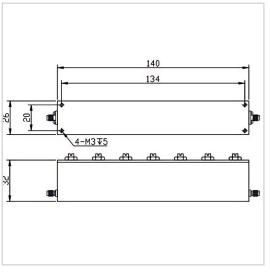

## **General Parameters**

| Rejection Band        | 1800~2000 MHz             |
|-----------------------|---------------------------|
| Pass Band             | DC~1750MHz / 2050~3000MHz |
| Insertion Loss Max    | 2.0 dB                    |
| Rejection Min         | 40 dB                     |
| Rated Power           | 30 W                      |
| VSWR Max              | 2.00                      |
| Impedance             | 50 Ω                      |
| Connector Type        | SMA-F                     |
| Size                  | 140*26*32 mm              |
| Surface Finishing     | Black Painting            |
| Operating Temperature | Ordinary temperature      |
| Storage Temperature   | -55~+85 °C                |
| ROHS Compliant        | Yes                       |

## **Outline Drawing (mm)**