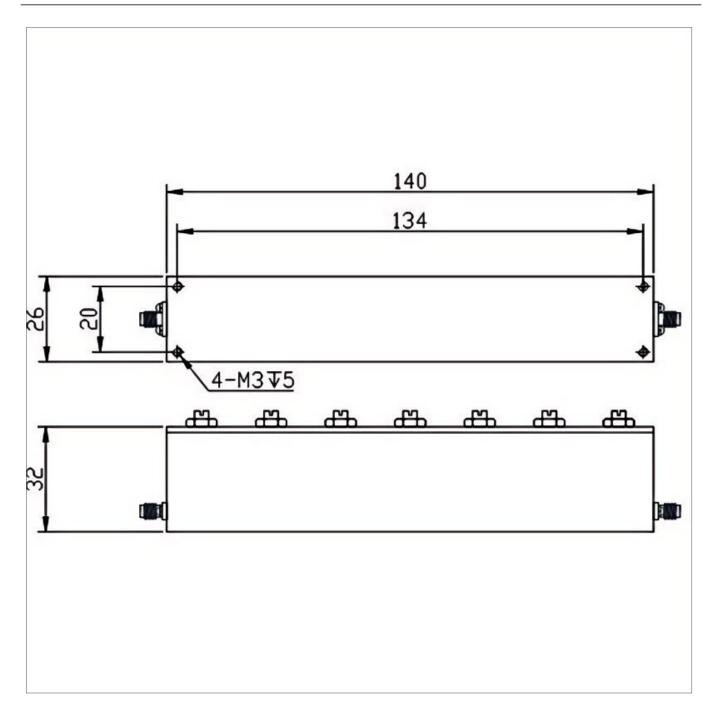

## **General Parameters**

| Rejection Band        | 1800~2000 MHz             |
|-----------------------|---------------------------|
| Pass Band             | DC~1750MHz / 2050~3000MHz |
| Insertion Loss Max    | 2.0 dB                    |
| Rejection Min         | 40 dB                     |
| Rated Power           | 30 W                      |
| VSWR Max              | 2.00                      |
| Impedance             | 50 Ω                      |
| Connector Type        | SMA-F                     |
| Size                  | 140*26*32 mm              |
| Surface Finishing     | Black Painting            |
| Operating Temperature | Ordinary temperature      |
| Storage Temperature   | -55~+85 °C                |
| ROHS Compliant        | Yes                       |

## **Outline Drawing (mm)**