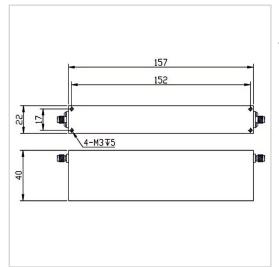

## **General Parameters**

| Rejection Band        | 1710~1780 MHz             |
|-----------------------|---------------------------|
| Pass Band             | DC~1695MHz / 1795~3000MHz |
| Insertion Loss Max    | 2.0 dB                    |
| Rejection Min         | 40 dB                     |
| Rated Power           | 10 W                      |
| VSWR Max              | 2.00                      |
| Impedance             | 50 Ω                      |
| Connector Type        | SMA-F                     |
| Size                  | 157*40*22 mm              |
| Surface Finishing     | Black Painting            |
| Operating Temperature | Ordinary temperature      |
| Storage Temperature   | -55~+85 °C                |
| ROHS Compliant        | Yes                       |

## Outline Drawing (mm)

## **BSF-1710M1780A-S** 1710~1780 MHz Band Stop Filter

157 152 <u>4-M3₹5</u> 40