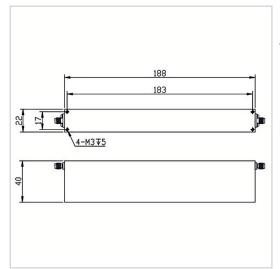

## **General Parameters**

| Rejection Band        | 1400~1600 MHz             |
|-----------------------|---------------------------|
| Pass Band             | DC~1340MHz / 1660~5000MHz |
| Insertion Loss Max    | 1.5 dB                    |
| Rejection Min         | 60 dB                     |
| Rated Power           | 20 W                      |
| VSWR Max              | 2.00                      |
| Impedance             | 50 Ω                      |
| Connector Type        | SMA-F                     |
| Size                  | 188*40*22 mm              |
| Surface Finishing     | Black Painting            |
| Operating Temperature | Ordinary temperature      |
| Storage Temperature   | -55~+85 °C                |
| ROHS Compliant        | Yes                       |

## Outline Drawing (mm)

R / F