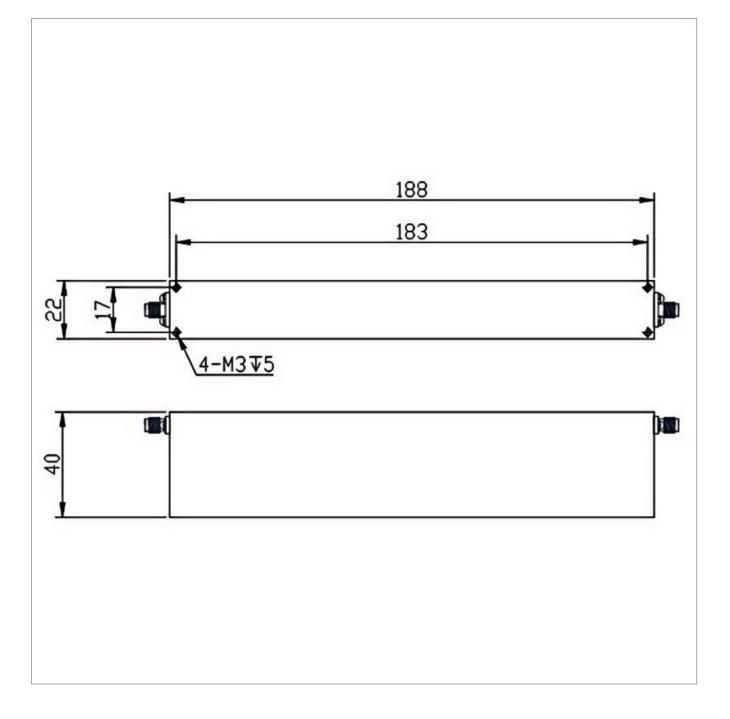

## **General Parameters**

| Rejection Band        | 1400~1600 MHz             |
|-----------------------|---------------------------|
| Pass Band             | DC~1340MHz / 1660~5000MHz |
| Insertion Loss Max    | 1.5 dB                    |
| Rejection Min         | 60 dB                     |
| Rated Power           | 20 W                      |
| VSWR Max              | 2.00                      |
| Impedance             | 50 Ω                      |
| Connector Type        | SMA-F                     |
| Size                  | 188*40*22 mm              |
| Surface Finishing     | Black Painting            |
| Operating Temperature | Ordinary temperature      |
| Storage Temperature   | -55~+85 °C                |
| ROHS Compliant        | Yes                       |

## Outline Drawing (mm)

R / F