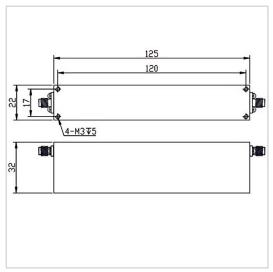

## **General Parameters**

| Rejection Band        | 2500~2570 MHz              |
|-----------------------|----------------------------|
| Pass Band             | DC~2170MHz / 3000~18000MHz |
| Insertion Loss Max    | 3.0 dB                     |
| Rejection Min         | 40 dB                      |
| Rated Power           | 10 W                       |
| VSWR Max              | 2.00                       |
| Impedance             | 50 Ω                       |
| Connector Type        | SMA-F                      |
| Size                  | 125*32*22 mm               |
| Surface Finishing     | Black Painting             |
| Operating Temperature | Ordinary temperature       |
| Storage Temperature   | -55~+85 °C                 |
| ROHS Compliant        | Yes                        |

## **Outline Drawing (mm)**