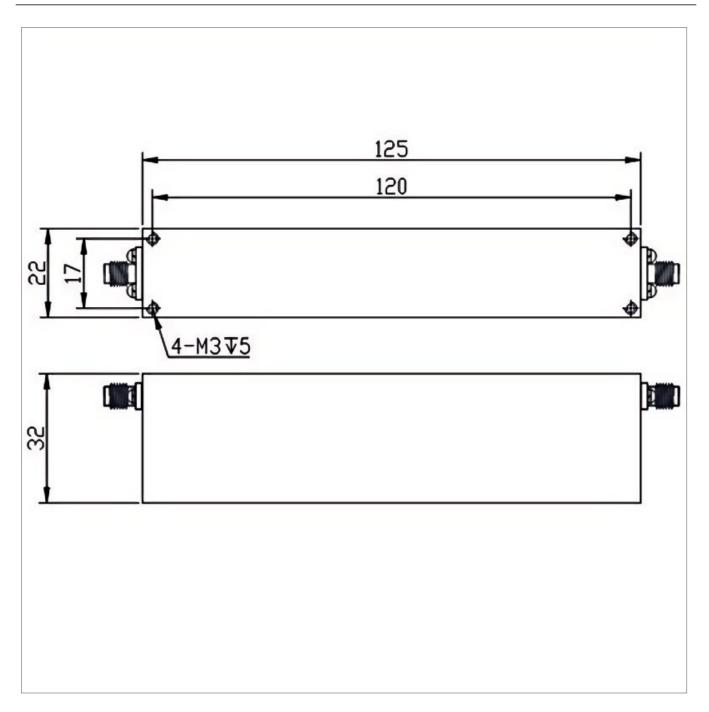

## **General Parameters**

| Rejection Band        | 2500~2570 MHz              |
|-----------------------|----------------------------|
| Pass Band             | DC~2170MHz / 3000~18000MHz |
| Insertion Loss Max    | 3.0 dB                     |
| Rejection Min         | 40 dB                      |
| Rated Power           | 10 W                       |
| VSWR Max              | 2.00                       |
| Impedance             | 50 Ω                       |
| Connector Type        | SMA-F                      |
| Size                  | 125*32*22 mm               |
| Surface Finishing     | Black Painting             |
| Operating Temperature | Ordinary temperature       |
| Storage Temperature   | -55~+85 °C                 |
| ROHS Compliant        | Yes                        |

## **Outline Drawing (mm)**