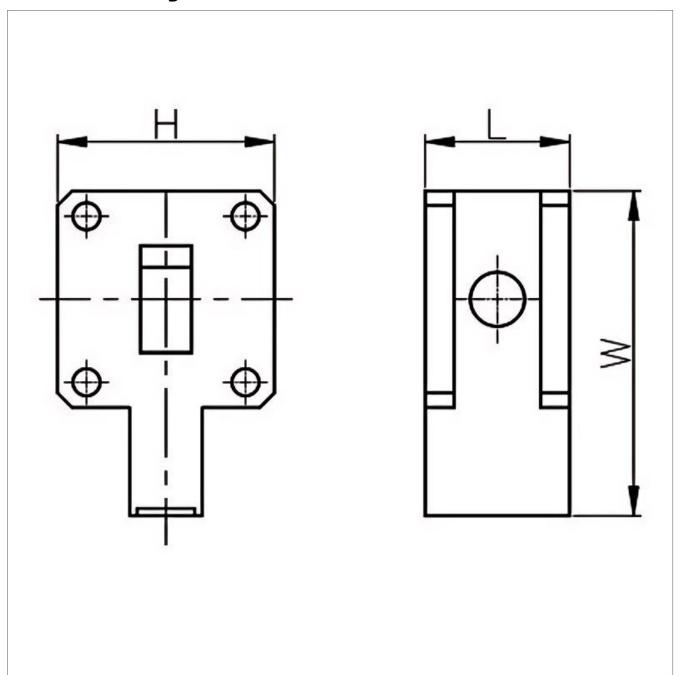

-----------|
| Description | 5.4 to 8.0 GHz Waveguide Isolator |

## **General Parameters**

| Frequency Range       | 5.4~8.0 GHz      |
|-----------------------|------------------|
| Bandwidth Max         | 20%              |
| Insertion Loss Max    | 0.30 dB          |
| Isolation Min         | 23.0 dB          |
| Forward Power         | I                |
| Reverse Power         |                  |
| VSWR Max              | 1.20             |
| Impedance             | 50 Ω             |
| Connector Type        | WR137            |
| Size                  | 160*68.3*49.2 mm |
| Weight                | I                |
| Operating Temperature | -40~+80 °C       |
| Storage Temperature   |                  |
| ROHS Compliant        | Yes              |



## **Outline Drawing (mm)**