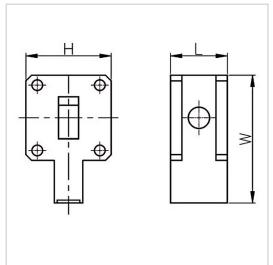

RF Solution offer a wide selection of Waveguide Isolator for global customers. BG6816-WR137 is a Waveguide Isolator in Frequency Range of 5.4~8.0 GHz. It is made of high quality materials under a high standard, the Bandwidth Max of this product is 20%, Insertion Loss Max is 0.30 dB and Isolation Min is 23.0 dB. The component has a good working performance and stability, it is ideal for handling a Forward Power of /.

## **Product Details**

| Part Number | BG6816-WR137                      |
|-------------|-----------------------------------|
| Description | 5.4 to 8.0 GHz Waveguide Isolator |

## **General Parameters**

| Frequency Range       | 5.4~8.0 GHz      |
|-----------------------|------------------|
| Bandwidth Max         | 20%              |
| Insertion Loss Max    | 0.30 dB