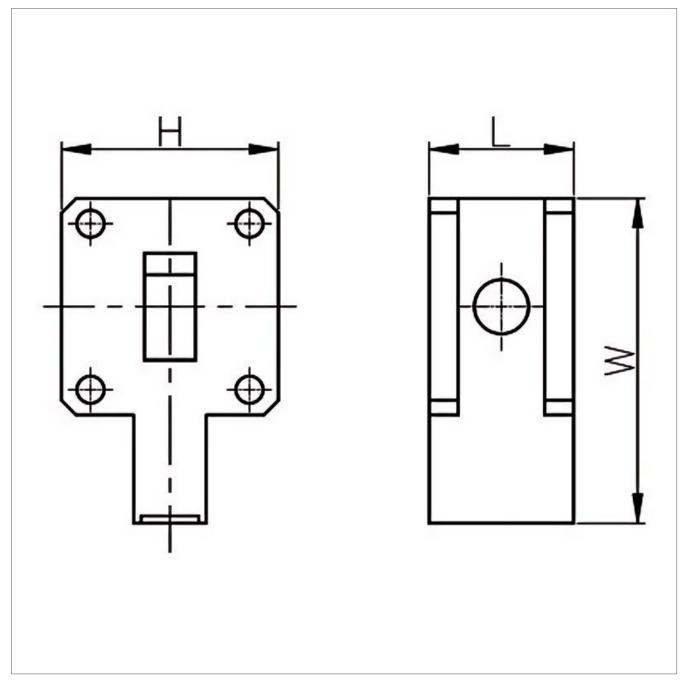

0.0 GHz. It is made of high quality materials under a high standard, the Bandwidth Max of this product is 10%, Insertion Loss Max is 0.25~0.30 dB and Isolation Min is 23.0~25.0 dB. The component has a good working performance and stability, it is ideal for handling a Forward Power of /.

## Product Details

| Part Number | BG3676-WR112                       |
|-------------|------------------------------------|
| Description | 7.0 to 10.0 GHz Waveguide Isolator |

## **General Parameters**

| 7.0~10.0 GHz |
|--------------|
| 10%          |
| 0.25~0.30 dB |
| 23.0~25.0 dB |
| /            |
| /            |
| 1.15~1.20    |
| 50 Ω         |
| WR112        |
| 76*36*48 mm  |
| 1            |
| -40~+80 °C   |
| 1            |
| Yes          |
|              |



## **Outline Drawing (mm)**