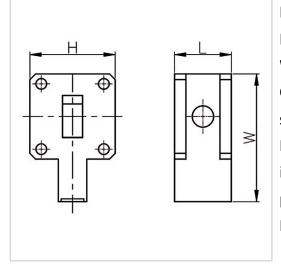

RF Solution offer a wide selection of Waveguide Isolator for global customers. BG3676-WR112 is a Waveguide Isolator in Frequency Range of 7.0~10.0 GHz. It is made of high quality materials under a high standard, the Bandwidth Max of this product is 10%, Insertion Loss Max is 0.25~0.30 dB and Isolation Min is 23.0~25.0 dB. The component has a good working performance and stability, it is ideal for handling a Forward Power of /.

## Product Details

| Part Number | BG3676-WR112                       |
|-------------|------------------------------------|
| Description | 7.0 to 10.0 GHz Waveguide Isolator |

## **General Parameters**

| 7.0~10.0 GHz |
|--------------|
| 10%          |
| 0.25~0.30 dB |
| 23.0~25.0 dB |
| /            |
| /            |
| 1.15~1.20    |
| 50 Ω         |
| WR11