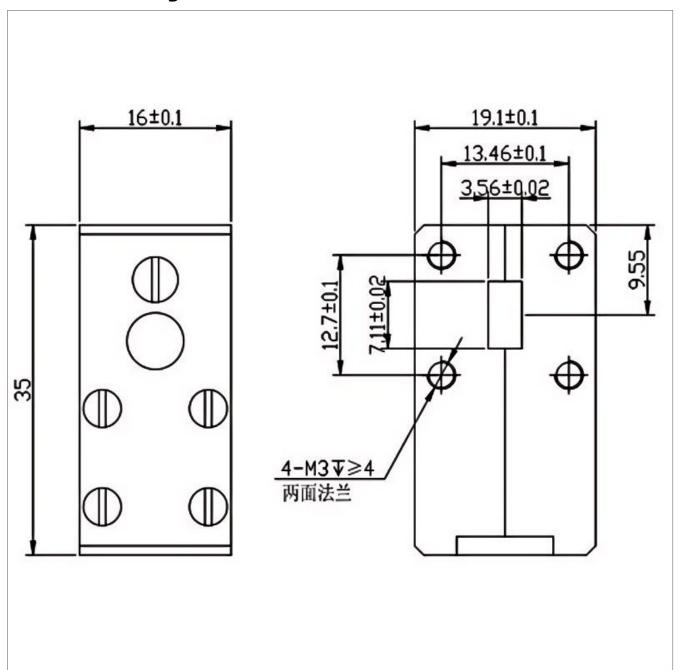

## **Outline Drawing (mm)**

## **General Parameters**

| Frequency Range       | 43.0~46.0 GHz |
|-----------------------|---------------|
| Bandwidth Max         | 100%          |
| Insertion Loss Max    | 0.25 dB       |
| Isolation Min         | 18.0 dB       |
| Forward Power         | I .           |
| Reverse Power         |               |
| VSWR Max              | 1.30          |
| Impedance             | 50 Ω          |
| Connector Type        | WR22          |
| Size                  | 35*16*19.1 mm |
| Weight                | I             |
| Operating Temperature | -40~+80 °C    |
| Storage Temperature   |               |
| ROHS Compliant        | Yes           |