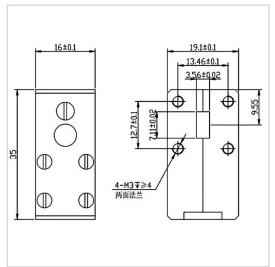

## **Outline Drawing (mm)**

## **General Parameters**

| Frequency Range       | 43.0~46.0 GHz |
|-----------------------|---------------|
| Bandwidth Max         | 100%          |
| Insertion Loss Max    | 0.25 dB       |
| Isolation Min         | 18.0 dB       |
| Forward Power         | I .           |
| Reverse Power         |               |
| VSWR Max              | 1.30          |
| Impedance             | 50 Ω          |
| Connector Type        | WR22          |
| Size                  | 35*16*19.1 mm |
| Weight                | I             |
| Operating Temperature | -40~+80 °C    |
| Storage Temperature   |               |
| ROHS Compliant        | Yes           |