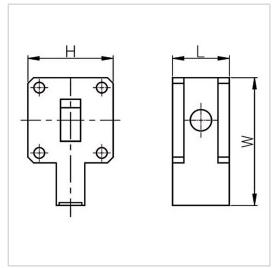

RF Solution offer a wide selection of Waveguide Isolator for global customers. BG1348-WR90 is a Waveguide Isolator in Frequency Range of  $8.0\sim12.4$  GHz. It is made of high quality materials under a high standard, the Bandwidth Max of this product is 200M/300M, Insertion Loss Max is  $0.30\sim0.40$  dB and Isolation Min is  $23.0\sim25.0$  dB. The component has a good working performance and stability, it is ideal for handling a Forward Power of /.

## **Product Details**

| Part Number | BG1348-WR90                        |
|-------------|------------------------------------|
| Description | 8.0 to 12.4 GHz Waveguide Isolator |

## **General Parameters**

| Frequency Range       | 8.0~12.4 GHz    |
|-----------------------|-----------------|
| Bandwidth Max         | 200M/300M