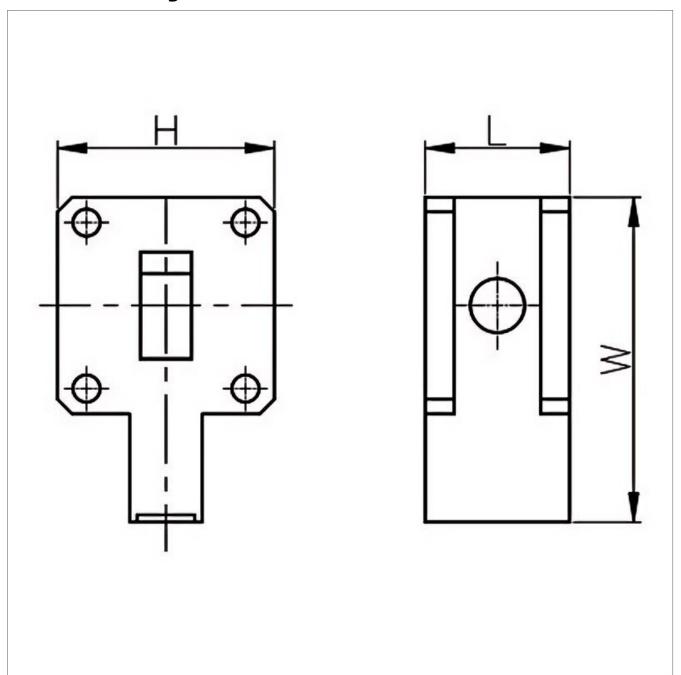

-------------------------|
| Description | 8.0 to 12.4 GHz Waveguide Isolator |

## **General Parameters**

| Frequency Range       | 8.0~12.4 GHz    |
|-----------------------|-----------------|
| Bandwidth Max         | 200M/300M       |
| Insertion Loss Max    | 0.30~0.40 dB    |
| Isolation Min         | 23.0~25.0 dB    |
| Forward Power         | I               |
| Reverse Power         |                 |
| VSWR Max              | 1.20~1.25       |
| Impedance             | 50 Ω            |
| Connector Type        | WR90            |
| Size                  | 48.5*12.7*42 mm |
| Weight                | I               |
| Operating Temperature | -40~+80 °C      |
| Storage Temperature   |                 |
| ROHS Compliant        | Yes             |



## **Outline Drawing (mm)**